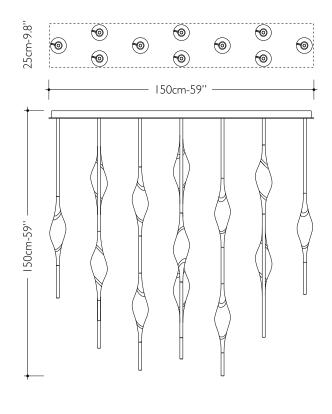

## Specifications

| Il Pezzo 12 Staggered Chandelier B | 150 cm/59''– 36 × LED light                                                                                                        |
|------------------------------------|------------------------------------------------------------------------------------------------------------------------------------|
| Diffusers                          | solid crystal                                                                                                                      |
| Light source - EU                  | LED light – dimmable – 374 lumens                                                                                                  |
| Light source - US                  | LED light – dimmable – 274 lumens each                                                                                             |
| Dimming                            | 230vTriac dimmable drivers                                                                                                         |
| Light color                        | 2.700°K (warm)                                                                                                                     |
| Color accuracy                     | CRI > 90                                                                                                                           |
| Total LED light output - EU        | 13.464 lumens (approx 673 halogen watts)                                                                                           |
| Total LED light output - US        | 9.864 lumens (approx 493 halogen watts)                                                                                            |
| Total power consumption - EU       | II3 watts                                                                                                                          |
| Total power consumption - US       | 76 watts                                                                                                                           |
| Electric                           | Available for European (230v) or US<br>(110v) electric. All electric equipment<br>and ceiling canopy are included.                 |
| Standard overall heigh             | 150cm/59''                                                                                                                         |
|                                    | Custom overall height on request.                                                                                                  |
| Cleaning instructions              | Clean with a soft dry or slightly damp<br>cloth. Do not use solvents. Always switch<br>off the electricity supply before cleaning. |
| Weight and packagings              | 70 kg                                                                                                                              |
|                                    | 82 kg <b>kg</b>                                                                                                                    |
|                                    | Wooden pallet approx 175x62x71 cm                                                                                                  |
|                                    | 0.77 m3                                                                                                                            |