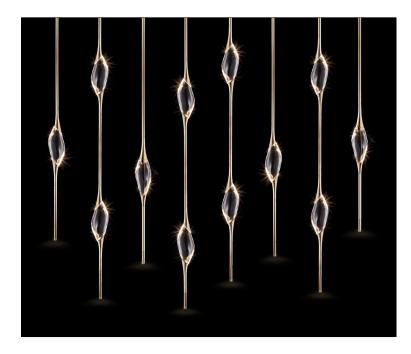

## A female figure carrying in her womb the light.

Il Pezzo I 2 is a female figure suspended in the air, carrying in her womb the light. It's nimble, refined, addictive. The solid crystal, illuminated by LEDs, creates suggestive refractions and it's suspended between brass stems finished in contrasting colours. Each lamp is numbered and hides its own identity stamp that seals and guarantees the authenticity and uniqueness.