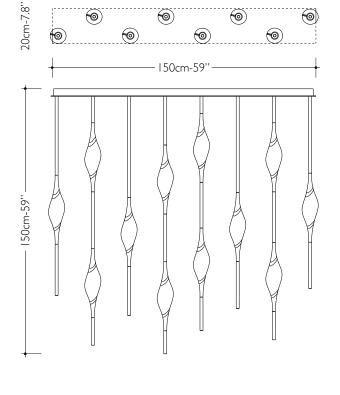

150 cm/59''– 32 × LED light

Specifications

II Pezzo 12 Staggered Chandelier A

CE D.