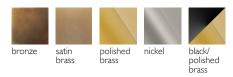

Available Finishes

|                              | 8                                                                                                                                  |
|------------------------------|------------------------------------------------------------------------------------------------------------------------------------|
| Diffusers                    | solid crystal                                                                                                                      |
| Light source - EU            | LED light – dimmable – 374 lumens                                                                                                  |
| Light source - US            | LED light – dimmable – 274 lumens each                                                                                             |
| Dimming                      | 230vTriac dimmable drivers                                                                                                         |
| Light color                  | 2.700°K (warm)                                                                                                                     |
| Color accuracy               | CRI > 90                                                                                                                           |
| Total LED light output - EU  | I I.968 lumens (approx 598 halogen watts)                                                                                          |
| Total LED light output - US  | 8.768 lumens (approx 438 halogen watts)                                                                                            |
| Total power consumption - EU | 100 watts                                                                                                                          |
| Total power consumption - US | 67 watts                                                                                                                           |
| Electric                     | Available for European (230v) or US<br>(110v) electric. All electric equipment<br>and ceiling canopy are included.                 |
| Standard overall heigh       | 150cm/59''                                                                                                                         |
|                              | Custom overall height on request.                                                                                                  |
| Cleaning instructions        | Clean with a soft dry or slightly damp<br>cloth. Do not use solvents. Always switch<br>off the electricity supply before cleaning. |
| Weight and packagings        | 62 kg                                                                                                                              |
|                              | 74 kg <b>kg</b>                                                                                                                    |
|                              | Wooden pallet approx 175x51x64 cm                                                                                                  |
|                              | 0.57 m3                                                                                                                            |
|                              |                                                                                                                                    |