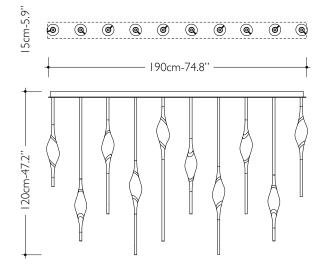

## **Specifications**

| Il Pezzo 12 Staggered Chandelier | 190 cm/74.8''- 30 x LED light                                                                                                      |
|----------------------------------|------------------------------------------------------------------------------------------------------------------------------------|
| Diffusers                        | solid crystal                                                                                                                      |
| Light source - EU                | LED light – dimmable – 374 lumens                                                                                                  |
| Light source - US                | LED light – dimmable – 274 lumens each                                                                                             |
| Dimming                          | 230vTriac dimmable drivers                                                                                                         |
| Light color                      | 2.700°K (warm)                                                                                                                     |
| Color accuracy                   | CRI > 90                                                                                                                           |
| Total LED light output - EU      | 11.220 lumens (approx 561 halogen watts)                                                                                           |
| Total LED light output - US      | 8.220 lumens (approx 411 halogen watts)                                                                                            |
| Total power consumption - EU     | 95 watts                                                                                                                           |
| Total power consumption - US     | 63 watts                                                                                                                           |
| Electric                         | Available for European (230v) or US<br>(110v) electric. All electric equipment<br>and ceiling canopy are included.                 |
| Standard overall heigh           | 120cm/47.24''                                                                                                                      |
|                                  | Custom overall height on request.                                                                                                  |
| Cleaning instructions            | Clean with a soft dry or slightly damp<br>cloth. Do not use solvents. Always switch<br>off the electricity supply before cleaning. |
| Weight and packagings            | 44 kg <b>[kg</b> ]                                                                                                                 |
|                                  | 56 kg <b>k</b> a                                                                                                                   |