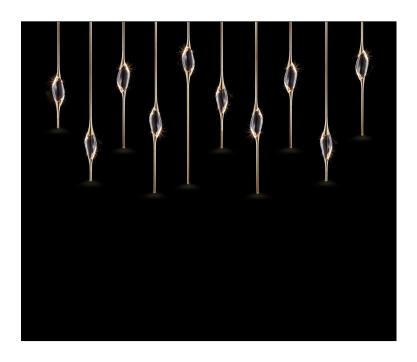

## IL PEZZO 12 Staggered

## A female figure carrying in her womb the light.

Il Pezzo 12 is a female figure suspended in the air, carrying in her womb the light. It's nimble, refined, addictive. The solid crystal, illuminated by LEDs, creates suggestive refractions and it's suspended between brass stems finished in contrasting colours. Each lamp is numbered and hides its own identity stamp that seals and guarantees the authenticity and uniqueness.