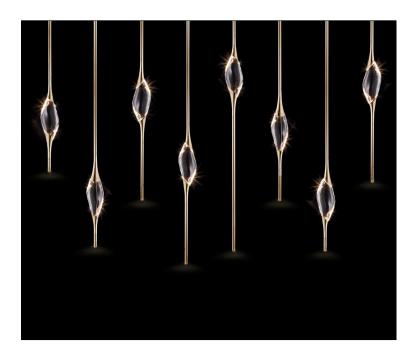

## IL PEZZO 12 Staggered Chandelier

## A female figure carrying in her womb the light.

Il Pezzo I 2 is a female figure suspended in the air, carrying in her womb the light. It's nimble, refined, addictive. The solid crystal, illuminated by LEDs, creates suggestive refractions and it's suspended between brass stems finished in contrasting colours. Each lamp is numbered and hides its own identity stamp that seals and guarantees the authenticity and uniqueness.