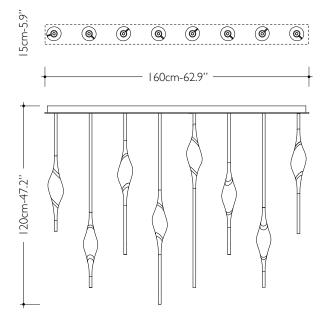

## IL PEZZO 12 Staggered Chandelier

## A female figure carrying in her womb the light.

Il Pezzo I 2 is a female figure suspended in the air, carrying in her womb the light. It's nimble, refined, addictive. The solid crystal, illuminated by LEDs, creates suggestive refractions and it's suspended between brass stems finished in contrasting colours. Each lamp is numbered and hides its own identity stamp that seals and guarantees the authenticity and uniqueness.

## **Specifications**

| •                                |                                                                                                                                   |
|----------------------------------|-----------------------------------------------------------------------------------------------------------------------------------|
| Il Pezzo 12 Staggered Chandelier | 160 cm/62.9''– 24 x LED light                                                                                                     |
| Diffusers                        | solid crystal                                                                                                                     |
| Light source - EU                | LED light – dimmable – 374 lumens                                                                                                 |
| Light source - US                | LED light – dimmable – 274 lumens each                                                                                            |
| Dimming                          | 230vTriac dimmable drivers                                                                                                        |
| Light color                      | 2.700°K (warm)                                                                                                                    |
| Color accuracy                   | CRI > 90                                                                                                                          |
| Total LED light output - EU      | 8.976 lumens (approx 450 halogen watts)                                                                                           |
| Total LED light output - US      | 6.576 lumens (approx 330 halogen watts)                                                                                           |
| Total power consumption - EU     | 76 watts                                                                                                                          |
| Total power consumption - US     | 50 watts                                                                                                                          |
| Electric                         | Available for European (230v) or US (110v) electric. All electric equipment and ceiling canopy are included.                      |
| Standard overall heigh           | 120cm/47.24''                                                                                                                     |
| _                                | Custom overall height on request.                                                                                                 |
| Cleaning instructions            | Clean with a soft dry or slightly damp<br>cloth.Do not use solvents. Always switch<br>off the electricity supply before cleaning. |
| Weight and packagings            | 36 kg                                                                                                                             |
|                                  |                                                                                                                                   |