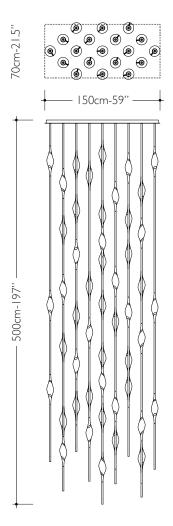

A female figure carrying in her womb the light.

Il Pezzo 12 is a female figure suspended in the aircarrying in her womb the light. It's nimble, refined, addictive. The solid crystal, illuminated by LEDs, creates suggestive refractions and it's suspended between brass stems finished in contrasting colours. Each lamp is numbered and hides its own identity stamp that seals and guarantees the authenticity and uniqueness.

## **Specifications**

| II Pezzo I 2 Cluster M       | 150cm × 70cm/59'' × 27.5''- 117 × LED light                                                                                  |
|------------------------------|------------------------------------------------------------------------------------------------------------------------------|
| Diffusers                    | solid crystal                                                                                                                |
| Light source - EU            | LED light – dimmable – 374 lumens                                                                                            |
| Light source - US            | LED light – dimmable – 274 lumens each                                                                                       |
| Dimming                      | 230vTriac dimmable drivers                                                                                                   |
| Light color                  | 2.700°K (warm)                                                                                                               |
| Color accuracy               | CRI > 90                                                                                                                     |
| Total LED light output - EU  | 43.758 lumens (approx 2.188 halogen watts)                                                                                   |
| Total LED light output - US  | 32.058 lumens (approx 1603 halogen watts)                                                                                    |
| Total power consumption - EU | 370 watts                                                                                                                    |
| Total power consumption - US | 246 watts                                                                                                                    |
| Electric                     | Available for European (230v) or US (110v) electric. All electric equipment and ceiling canopy are included.                 |
| Cleaning instructions        | Clean with a soft dry or slightly damp cloth. Do not use solvents. Always switch off the electricity supply before cleaning. |
| Weight and packagings        | 230 kg <b>kg</b>                                                                                                             |
|                              | 280 kg <b>kg</b>                                                                                                             |
|                              | Wooden pallet approx 175×100×95 cm                                                                                           |
|                              | 1.66 m3                                                                                                                      |