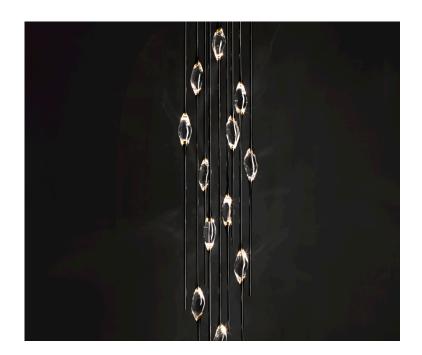

A female figure carrying in her womb the light.

Il Pezzo 12 is a female figure suspended in the aircarrying in her womb the light. It's nimble, refined, addictive. The solid crystal, illuminated by LEDs, creates suggestive refractions and it's suspended between brass stems finished in contrasting colours. Each lamp is numbered and hides its own identity stamp that seals and guarantees the authenticity and uniqueness.