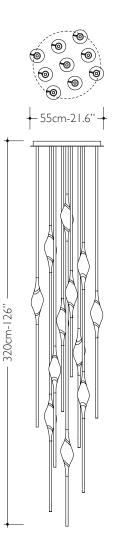

## Specifications

| II Pezzo I 2 Cluster A       | ø 55 cm/21.6''– 33 x LED light                                                                                               |
|------------------------------|------------------------------------------------------------------------------------------------------------------------------|
| Diffusers                    | solid crystal                                                                                                                |
| Light source - EU            | LED light – dimmable – 374 lumens                                                                                            |
| Light source - US            | LED light – dimmable – 274 lumens each                                                                                       |
| Dimming                      | 230vTriac dimmable drivers                                                                                                   |
| Light color                  | 2.700°K (warm)                                                                                                               |
| Color accuracy               | CRI > 90                                                                                                                     |
| Total LED light output - EU  | 12.342 lumens (approx 617 halogen watts)                                                                                     |
| Total LED light output - US  | 9.042 lumens (approx 452 halogen watts)                                                                                      |
| Total power consumption - EU | I04 watts                                                                                                                    |
| Total power consumption - US | 70 watts                                                                                                                     |
| Electric                     | Available for European (230v) or US (110v) electric. All electric equipment and ceiling canopy are included.                 |
| Cleaning instructions        | Clean with a soft dry or slightly damp cloth. Do not use solvents. Always switch off the electricity supply before cleaning. |
| Weight and packagings        | 55 kg <b>6</b>                                                                                                               |
|                              | 77 kg <b>kg</b>                                                                                                              |
|                              | Wooden pallet approx 130x65x56 cm                                                                                            |
|                              | 0.47 m3                                                                                                                      |