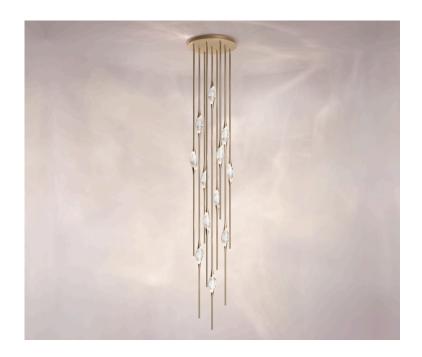

## A female figure carrying in her womb the light.

Il Pezzo 12 is a female figure suspended in the air,carrying in her womb the light. It's nimble, refined, addictive. The solid crystal, illuminated by LEDs, creates suggestive refractions and it's suspended between brass stems finished in contrasting colours. Each lamp is numbered and hides its own identity stamp that seals and guarantees the authenticity and uniqueness.

## Specifications

| II Pezzo I 2 Cluster A       | ø 55 cm/21.6''– 33 x LED light                                                                                               |
|------------------------------|------------------------------------------------------------------------------------------------------------------------------|
| Diffusers                    | solid crystal                                                                                                                |
| Light source - EU            | LED light – dimmable – 374 lumens                                                                                            |
| Light source - US            | LED light – dimmable – 274 lumens each                                                                                       |
| Dimming                      | 230vTriac dimmable drivers                                                                                                   |
| Light color                  | 2.700°K (warm)                                                                                                               |
| Color accuracy               | CRI > 90                                                                                                                     |
| Total LED light output - EU  | 12.342 lumens (approx 617 halogen watts)                                                                                     |
| Total LED light output - US  | 9.042 lumens (approx 452 halogen watts)                                                                                      |
| Total power consumption - EU | I04 watts                                                                                                                    |
| Total power consumption - US | 70 watts                                                                                                                     |
| Electric                     | Available for European (230v) or US (110v) electric. All electric equipment and ceiling canopy are included.                 |
| Cleaning instructions        | Clean with a soft dry or slightly damp cloth. Do not use solvents. Always switch off the electricity supply before cleaning. |
| Weight and packagings        | 55 kg <b>6</b>                                                                                                               |
|                              | 77 kg <b>kg</b>                                                                                                              |
|                              | Wooden pallet approx 130x65x56 cm                                                                                            |
|                              | 0.47 m3                                                                                                                      |