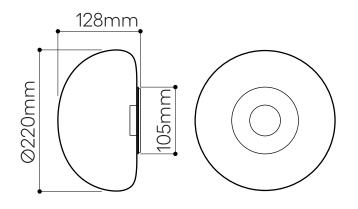

#### LIGHTING DESCRIPTION

| Size            | dia 220 mm, H 128 mm                                           |
|-----------------|----------------------------------------------------------------|
|                 | dia 8,6 inch, H 5,03 mm                                        |
| Weight          | +-1 kg / 2,2 lb                                                |
| Glass           | mouth-blown lead-free crystal<br>with iridescent metal coating |
| Mounting        | silver mirror                                                  |
| Protection      | IP 20                                                          |
| Nominal voltage | 220-240V / A.C. 50–60 Hz (EU)                                  |
|                 | 110-120 V / A.C. 60 Hz (USA)                                   |
| Class           | II. EU / I. USA                                                |