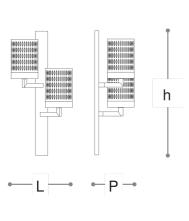

## WORLDWIDE

| Dimensions         | Light Source                                                            | Kg               | Dimming      | Dimming on request |
|--------------------|-------------------------------------------------------------------------|------------------|--------------|--------------------|
| L 29 - H 60 - P 19 | 13w - 1200 lumen - CRI>80 - 3000K<br>2700K color temperature on request | 3                | Not included | 📎 DALI - CASAMBI   |
|                    | CA                                                                      |                  |              |                    |
| Dimensions         | Light Source                                                            | Lb               | Dimming      | Dimming on request |
| L 11 - H 24 - P 7  | 13w - 1200 lumen - CRI>80 - 3000K<br>2700K color temperature on request | 7                |              | Į                  |
| CODE               | Structure METAL                                                         | Diffuser CRYSTAL |              |                    |
| 00725AP2 001       | OC Light gold                                                           | (                | TRANSPARENT  |                    |
|                    | C Chrome                                                                |                  |              |                    |
| 00725AP2 002       | BB Black bronze                                                         | (                | TORTORA      |                    |

## Note

Technical drawing, dimensions and light sources refer to the main photo variant. Dimming on request could lead to an increase in the size of the canopy. For available color variants, consult the technical data sheet.