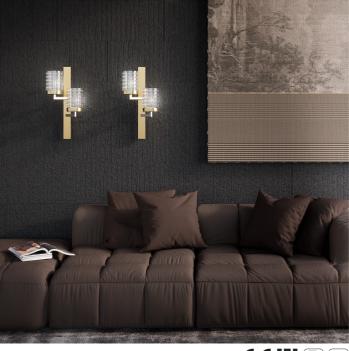

## 725/AP2 Quarzo

STUDIO MAMO

Incanto

Wall lamp with metal structure in light gold and chrome finish with hand cut crystal diffusers. Available in different dimensions.