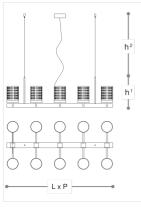

## **WORLDWIDE**

| Dimensions                                              | Light Source                        | Kg | Dimming      | Dimming on request |
|---------------------------------------------------------|-------------------------------------|----|--------------|--------------------|
| L 120 - P 55 - h <sup>1</sup> 35 - h <sup>2</sup> 10-10 | 0 65w - 6000 lumen - CRI>80 - 3000K | 15 | Not included | DALI - CASAMBI     |
|                                                         | 2700K color temperature on request  |    |              |                    |

## **NORTH AMERICA**

| Dimensions                                            | Light Source                       | Lb | Dimming | Dimming on request |
|-------------------------------------------------------|------------------------------------|----|---------|--------------------|
| L 47 - P 22 - h <sup>1</sup> 14 - h <sup>2</sup> 4-39 | 65w - 6000 lumen - CRI>80 - 3000K  | 33 |         |                    |
|                                                       | 2700K color temperature on request |    |         |                    |