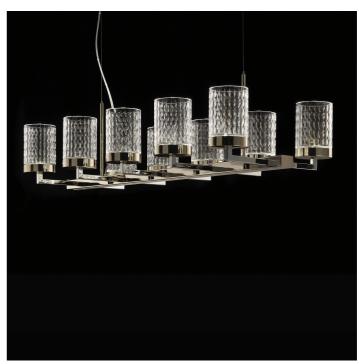

## 725/L10 Quarzo

STUDIO MAMO

Incanto

Chandelier with metal structure in light gold and chrome finish with hand cut crystal diffusers. Available in different dimensions.

CE FAIL P20

| CODE         | Structure METAL        | Diffuser CRYSTAL |
|--------------|------------------------|------------------|
| 00725100 001 | OC Light gold C Chrome | TRANSPARENT      |