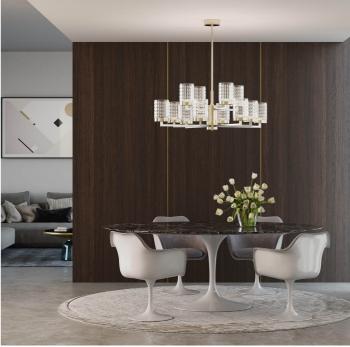

725/8+4 Quarzo

STUDIO MAMO

Incanto

Chandelier with metal structure in light gold and chrome finish with hand cut crystal diffusers. Available in different dimensions.