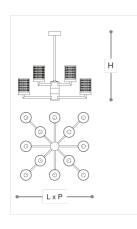

## WORLDWIDE

| Dimensions         | Light Source                                                            | Kg  | Dimming       | Dimming on request |
|--------------------|-------------------------------------------------------------------------|-----|---------------|--------------------|
| L 85 - H 80 - P 85 | 78w - 7200 lumen - CRI>80 - 3000K<br>2700K color temperature on request | 14  | Not included  | 📎 DALI - CASAMBI   |
| NORTH AMERIC       | A                                                                       |     |               |                    |
| Dimensions         | Light Source                                                            | Lb  | Dimming       | Dimming on request |
| L 33 - H 31 - P 33 | 78w - 7200 lumen - CRI>80 - 3000K<br>2700K color temperature on request | 31  |               | Ę                  |
| CODE               | Structure METAL                                                         | Dif | fuser CRYSTAL |                    |
| 00725120 001       | OC Light gold                                                           | 0   | TRANSPARENT   |                    |
|                    | C Chrome                                                                |     |               |                    |

## Note

Technical drawing, dimensions and light sources refer to the main photo variant. Dimming on request could lead to an increase in the size of the canopy. For available color variants, consult the technical data sheet.