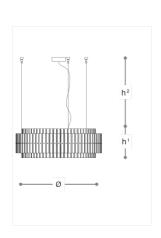

### **WORLDWIDE**

| Dimensions            | Light Source                       | Kg | Dimming      | Dimming on request |
|-----------------------|------------------------------------|----|--------------|--------------------|
| Ø 90 - h¹ 34 - h² 100 | 100w - 9800 lumen - CRI>80 - 3000K | 40 | Not included | DALI - CASAMBI     |
|                       | 2700K color temperature on request |    |              |                    |

# **NORTH AMERICA**

| Dimensions                                   | Light Source                       | Lb | Dimming | Dimming on request |
|----------------------------------------------|------------------------------------|----|---------|--------------------|
| Ø 35 - h <sup>1</sup> 13 - h <sup>2</sup> 39 | 100w - 9800 lumen - CRI>80 - 3000K | 88 | -       | - B                |
|                                              | 2700K color temperature on request |    |         |                    |

## Note

Technical drawing, dimensions and light sources refer to the main photo variant. Dimming on request could lead to an increase in the size of the canopy. For available color variants, consult the technical data sheet.