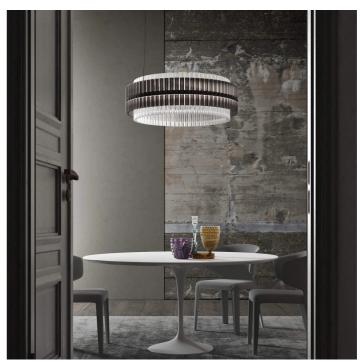

# 729/90 Carmen

ITALAMP STUDIO

Opera

Pendant lamp composed by transparent and teak glasses with chrome metal finish.