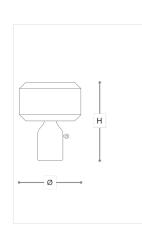

## WORLDWIDE

| Dimensions   | Light Source    | Kg                   | Dimming          | Dimming on request |
|--------------|-----------------|----------------------|------------------|--------------------|
| Ø 70 - H 90  | 4x14w - E27 led | 24                   | TRIAC            | Ę                  |
| NORTH AMERIC | A c(U)US        |                      |                  |                    |
| Dimensions   | Light Source    | Lb                   | Dimming          | Dimming on request |
| Ø 28 - H 35  | 4x14w - E26 led | 53                   | TRIAC            | <u>Í</u>           |
| CODE         | Structure METAL | <b>Body</b> CERAMICS | Lampshade FABRIC |                    |
| 02360LT0 002 | NK Shiny nickel | BISCUIT WHITE        | WHITE PONGE' 01  |                    |
| 02360LT0 001 | CDF Iron grey   | BLACK BISCUIT        | GREY SILK        |                    |

## Note

Technical drawing, dimensions and light sources refer to the main photo variant. Dimming on request could lead to an increase in the size of the canopy. For available color variants, consult the technical data sheet.