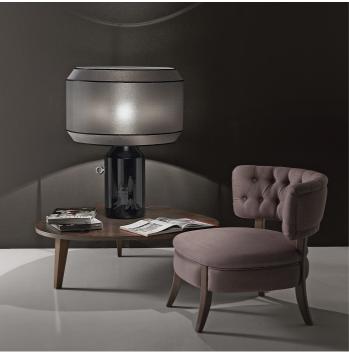

## 2360/LT Odette Odile

EDWARD VAN VLIET

Incanto

Table lamp made of glass, metal, crystal, leather and ceramic elements. Available in different dimensions and colours.