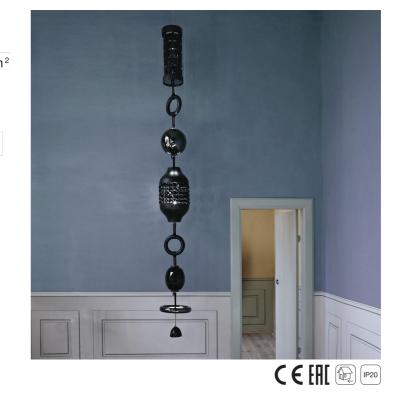

## 2360/Comp. I Odette Odile

EDWARD VAN VLIET

Incanto

Modular pendant and table lamps made of glass, metal, crystal, leather and ceramic elements. Available in different dimensions and colours.

## WORLDWIDE

| Dimensions   | nsions Light Source                                                        |                                              | Kg             | Dimming      |                                                  | Dimming on request                 |  |
|--------------|----------------------------------------------------------------------------|----------------------------------------------|----------------|--------------|--------------------------------------------------|------------------------------------|--|
| Ø 32 - H 280 |                                                                            | umen - CRI>80 - 3000K<br>perature on request | 60             | Not included |                                                  | 📎 1-10V - DALI - CASAMBI<br>- PUSH |  |
|              | ICA                                                                        |                                              |                |              |                                                  |                                    |  |
| Dimensions   | Light Source                                                               |                                              | Lb             | Dimming      |                                                  | Dimming on request                 |  |
| Ø 13 - H 110 | 99,6w - 10680 lumen - CRI>80 - 3000K<br>2700K color temperature on request |                                              | 132            |              |                                                  | Ĩ                                  |  |
| CODE         | Structure METAL                                                            | Body CERAMICS                                | Detail LEATHER |              | Pendants CRYSTAL CERAMICS                        |                                    |  |
|              | CDF Iron grey BLACK BISCUIT                                                |                                              | O DARK BROWN   |              | <ul> <li>BLACK</li> <li>BLACK BISCUIT</li> </ul> |                                    |  |
|              | CDF Iron grey<br>B White                                                   | BISCUIT WHITE                                | O DARK BRO     | DARK BROWN   |                                                  | RED     BISCUIT WHITE              |  |
|              | NK Shiny nickel B White                                                    | BISCUIT WHITE                                | LIGHT BR       | OWN          | TEAK<br>BISCUIT                                  | WHITE                              |  |