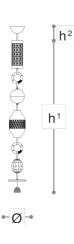

## WORLDWIDE

| Dimensions   | nsions Light Source                                                        |                                              | Kg             | Dimming      |                                                  | Dimming on request                 |  |
|--------------|----------------------------------------------------------------------------|----------------------------------------------|----------------|--------------|--------------------------------------------------|------------------------------------|--|
| Ø 32 - H 280 |                                                                            | umen - CRI>80 - 3000K<br>perature on request | 60             | Not included |                                                  | 📎 1-10V - DALI - CASAMBI<br>- PUSH |  |
|              | ICA                                                                        |                                              |                |              |                                                  |                                    |  |
| Dimensions   | Light Source                                                               |                                              | Lb             | Dimming      |                                                  | Dimming on request                 |  |
| Ø 13 - H 110 | 99,6w - 10680 lumen - CRI>80 - 3000K<br>2700K color temperature on request |                                              | 132            |              |                                                  | Ĩ                                  |  |
| CODE         | Structure METAL                                                            | Body CERAMICS                                | Detail LEATHER |              | Pendants CRYSTAL CERAMICS                        |                                    |  |
|              | CDF Iron grey BLACK BISCUIT                                                |                                              | O DARK BROWN   |              | <ul> <li>BLACK</li> <li>BLACK BISCUIT</li> </ul> |                                    |  |
|              | CDF Iron grey<br>B White                                                   | BISCUIT WHITE                                | O DARK BRO     | DARK BROWN   |                                                  | RED     BISCUIT WHITE              |  |
|              | NK Shiny nickel B White                                                    | BISCUIT WHITE                                | LIGHT BR       | OWN          | TEAK<br>BISCUIT                                  | WHITE                              |  |

## Note

Technical drawing, dimensions and light sources refer to the main photo variant. Dimming on request could lead to an increase in the size of the canopy. For available color variants, consult the technical data sheet.