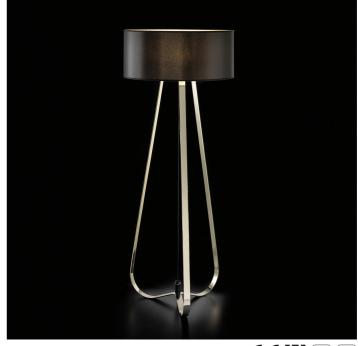

## 3061/P Lily

CABERLON CAROPPI

Incanto

Floor lamp in metal with light gold finish and fabric diffuser. Available in different colours.