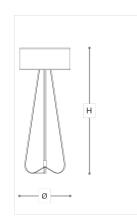

## WORLDWIDE

| Dimensions   | Light Source            | Kg                | Dimming | Dimming on request |
|--------------|-------------------------|-------------------|---------|--------------------|
| Ø 70 - H 175 | 3x10w - E27 led         | 13                | TRIAC   | Ĺ                  |
|              | CA c <sup>(UL)</sup> US |                   |         |                    |
| Dimensions   | Light Source            | Lb                | Dimming | Dimming on request |
| Ø 28 - H 69  | 3x10w - E26 led         | 29                | TRIAC   | ý                  |
|              |                         |                   |         |                    |
| CODE         | Structure METAL         | Lampshade FABRIC  |         | Detail MARBLE      |
| 03061010 001 | OC Light gold           | IVORY CHINETTE 21 |         | CARRARA            |
| 03061010 002 | OC Light gold           | BLACK CHINETTE 20 |         | MARQUINIA          |
| 03061010 003 | OS Satin gold           | IVORY CHINETTE 21 |         | O CARRARA          |
|              |                         |                   |         |                    |

## Note

Technical drawing, dimensions and light sources refer to the main photo variant. Dimming on request could lead to an increase in the size of the canopy. For available color variants, consult the technical data sheet.