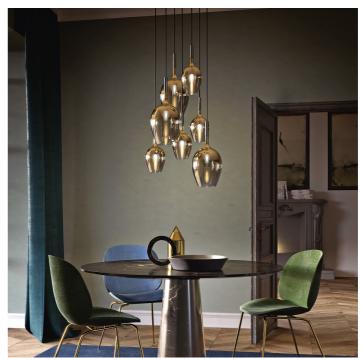

# 3050/SG7 Rosè

DANILO DE ROSSI

Incanto

Suspensions lamp with blown glass diffusers and metal structure with iron grey, gold or chrome finish. Available in different colours.

CE FII P20