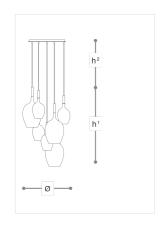

### **WORLDWIDE**

| Dimensions                                       | Light Source   | Kg | Dimming | Dimming on request |
|--------------------------------------------------|----------------|----|---------|--------------------|
| Ø 50 - h <sup>1</sup> 85 - h <sup>2</sup> 10-100 | 7x6w - E14 led | 5  | TRIAC   | © CASAMBI          |

## NORTH AMERICA $_{\mathbf{C}}$ $_{\mathbf{UL}}$ $_{\mathbf{US}}$

| Dimensions             | Light Source   | Lb | Dimming | Dimming on request |
|------------------------|----------------|----|---------|--------------------|
| Ø 20 - h¹ 33 - h² 4-39 | 7x6w - E12 led | 11 | TRIAC   | - B                |

### Note

Technical drawing, dimensions and light sources refer to the main photo variant. Dimming on request could lead to an increase in the size of the canopy. For available color variants, consult the technical data sheet.