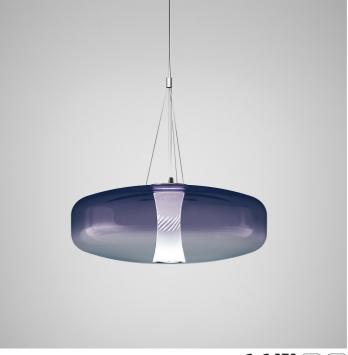

## 4040/S Solene

DANILO DE ROSSI

Incanto

Pendant lamp in blown glass with shaded blue violet or shaded gold finish. Internal diffuser in hand-carved white blown glass diffuser. Metal structure with iron grey finish.