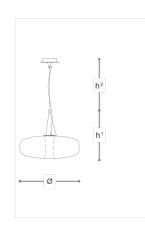

## WORLDWIDE

| Dimensions Light Source   Ø 50 - h <sup>1</sup> 20 - h <sup>2</sup> 10-100 15,5w - 2000 lumen - CRI>8   2700K color temperature on 2700K color temperature on |                 |                                                                           |          | Dimming        | Dimming on request |  |
|---------------------------------------------------------------------------------------------------------------------------------------------------------------|-----------------|---------------------------------------------------------------------------|----------|----------------|--------------------|--|
|                                                                                                                                                               |                 |                                                                           |          | Not included   | 📎 DALI - CASAMBI   |  |
|                                                                                                                                                               | A               |                                                                           |          |                |                    |  |
| Dimensions Light Source                                                                                                                                       |                 |                                                                           | Lb       | Dimming        | Dimming on request |  |
| Ø 20 - h¹ 8 - h² 4-39                                                                                                                                         |                 | 15,5w - 2000 lumen - CRI>80 - 3000K<br>2700K color temperature on request |          |                | Ŕ                  |  |
| CODE                                                                                                                                                          | Structure METAL | Body GLASS                                                                |          | Diffuser GLASS |                    |  |
| 040400S0 001                                                                                                                                                  | CDF Iron grey   |                                                                           | E VIOLET |                | WHITE              |  |
| 040400S0 002                                                                                                                                                  | CDF Iron grey   |                                                                           | ) SHADED |                | WHITE              |  |

## Note

Technical drawing, dimensions and light sources refer to the main photo variant. Dimming on request could lead to an increase in the size of the canopy. For available color variants, consult the technical data sheet.