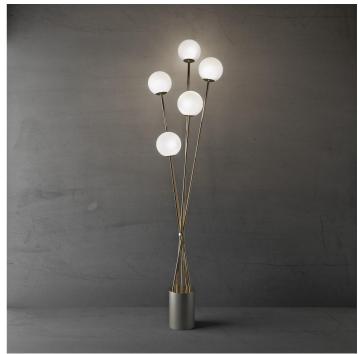

## 2392/P

Теа

ITALAMP STUDIO

Incanto

Floor lamp in gold nickel and anthracite metal with blown satin glass diffusers. Available in different colours.

н

- ø ---•

## WORLDWIDE

| Dimensions   | Light Source                                                                        | Kg             | Dimming     | Dimming on request |
|--------------|-------------------------------------------------------------------------------------|----------------|-------------|--------------------|
| Ø 47 - H 180 | 5x3,5w - G9 led                                                                     | 15             | TRIAC       | Ę                  |
| NORTH AMERI  | CA                                                                                  |                |             |                    |
| Dimensions   | Light Source                                                                        | Lb             | Dimming     | Dimming on request |
| Ø 19 - H 71  | 5x3,5w - G9 led                                                                     | 33             | TRIAC       | <i>J</i>           |
| CODE         | Structure METAL                                                                     | Diffuser GLASS |             |                    |
| 02392010 002 | AN Charcoal grey                                                                    |                | SATIN WHITE |                    |
| 02392011 001 | <ul> <li>MB Matt black</li> <li>AN Charcoal grey</li> <li>ON Gold nickel</li> </ul> |                | SATIN WHITE |                    |