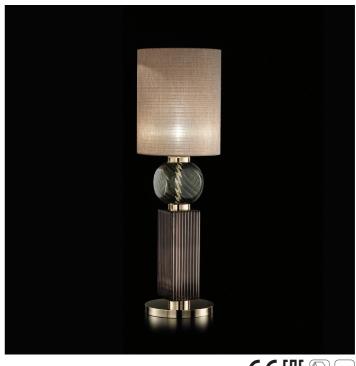

## 8173/P1 Matilda

ROBERTA VITADELLO

Opera

**C E [**H[ [] [P20]

| CODE         | Structure METAL | Body GLASS | Lampshade FABRIC |
|--------------|-----------------|------------|------------------|
| 08173P10 001 | OC Light gold   | ● GREEN    | SORYA BROWN      |
|              |                 | TORTORA    |                  |
| 08173P10 002 | OC Light gold   | YELLOW     | SORYA BROWN      |
|              |                 | TORTORA    |                  |