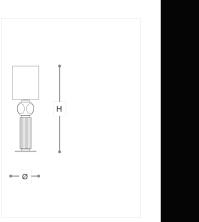

## WORLDWIDE

| Dimensions   | Light Source    | Kg | Dimming | Dimming on request |
|--------------|-----------------|----|---------|--------------------|
| Ø 37 - H 110 | 1x14w - E27 led | 15 | TRIAC   |                    |

## **NORTH AMERICA**

| Dimensions  | Light Source    | Lb | Dimming | Dimming on request |
|-------------|-----------------|----|---------|--------------------|
| Ø 15 - H 43 | 1x14w - F26 led | 33 | TRIAC   | <u>M</u>           |