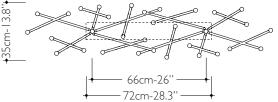

Available Finishes

Specifications

| Il Pezzo 3 Long Chandelier   | 150 cm/59''– 30 x LED light                                                                                                        |
|------------------------------|------------------------------------------------------------------------------------------------------------------------------------|
| Diffusers                    | solid crystal                                                                                                                      |
| Light source - EU            | LED light – dimmable – 374 lumens each                                                                                             |
| Light source - US            | LED light – dimmable – 274 lumens each                                                                                             |
| Dimming                      | 230v/110vTriac dimmable drivers                                                                                                    |
| Light color                  | 2.700°K (warm)                                                                                                                     |
| Color accuracy               | CRI > 90                                                                                                                           |
| Total LED light output - EU  | 11.220 lumens (approx 561 halogen watts)                                                                                           |
| Total LED light output - US  | 8.220 lumens (approx 411 halogen watts)                                                                                            |
| Total power consumption - EU | 95 watts                                                                                                                           |
| Total power consumption - US | 63 watts                                                                                                                           |
| Electric                     | Available for European (230v) or<br>US (110v) electric. All electric equipment<br>and ceiling canopy are included.                 |
| Standard overall heigh       | From 135 cm/53.1" to 100 cm/39.3".<br>Please specify overall height on order.<br>Custom overall height on request.                 |
| Canopy                       | Rectangular canopy                                                                                                                 |
| Cleaning instructions        | Clean with a soft dry or slightly damp<br>cloth. Do not use solvents. Always switch<br>off the electricity supply before cleaning. |
| Weight and packaging         | 21,5 kg                                                                                                                            |
|                              | 35 kg <b>kg</b>                                                                                                                    |
|                              | Carton box 176x62x72 cm                                                                                                            |
|                              | 0.78 m3                                                                                                                            |