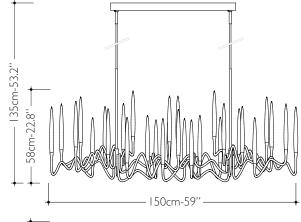

Available Finishes

Specifications

| Il Pezzo 3 Long Chandelier   | 150 cm/59''– 30 x LED light                                                                                                        |
|------------------------------|------------------------------------------------------------------------------------------------------------------------------------|
| Diffusers                    | solid crystal                                                                                                                      |
| Light source - EU            | LED light – dimmable – 374 lumens each                                                                                             |
| Light source - US            | LED light – dimmable – 274 lumens each                                                                                             |
| Dimming                      | 230v/110vTriac dimmable drivers                                                                                                    |
| Light color                  | 2.700°K (warm)                                                                                                                     |
| Color accuracy               | CRI > 90                                                                                                                           |
| Total LED light output - EU  | 11.220 lumens (approx 561 halogen watts)                                                                                           |
| Total LED light output - US  | 8.220 lumens (approx 411 halogen watts)                                                                                            |
| Total power consumption - EU | 95 watts                                                                                                                           |
| Total power consumption - US | 63 watts                                                                                                                           |
| Electric                     | Available for European (230v) or<br>US (110v) electric. All electric equipment<br>and ceiling canopy are included.                 |
| Standard overall heigh       | From 135 cm/53.1" to 100 cm/39.3".<br>Please specify overall height on order.<br>Custom overall height on request.                 |
| Canopy                       | Rectangular canopy                                                                                                                 |
| Cleaning instructions        | Clean with a soft dry or slightly damp<br>cloth. Do not use solvents. Always switch<br>off the electricity supply before cleaning. |
| Weight and packaging         | 21,5 kg                                                                                                                            |
|                              | 35 kg <b>kg</b>                                                                                                                    |
|                              | Carton box 176x62x72 cm                                                                                                            |
|                              | 0.78 m3                                                                                                                            |