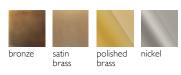

Available Finishes

Specifications

| Il Pezzo 3 Long Chandelier   | 150 cm/59''– 30 x LED light                                                                                                        |
|------------------------------|------------------------------------------------------------------------------------------------------------------------------------|
| Diffusers                    | solid crystal                                                                                                                      |
| Light source - EU            | LED light – dimmable – 374 lumens each                                                                                             |
| Light source - US            | LED light – dimmable – 274 lumens each                                                                                             |
| Dimming                      | 230v/110vTriac dimmable drivers                                                                                                    |
| Light color                  | 2.700°K (warm)                                                                                                                     |
| Color accuracy               | CRI > 90                                                                                                                           |
| Total LED light output - EU  | 11.220 lumens (approx 561 halogen watts)                                                                                           |
| Total LED light output - US  | 8.220 lumens (approx 411 halogen watts)                                                                                            |
| Total power consumption - EU | 95 watts                                                                                                                           |
| Total power consumption - US | 63 watts                                                                                                                           |
| Electric                     | Available for European (230v) or<br>US (110v) electric. All electric equipment<br>and ceiling canopy are included.                 |
| Standard overall heigh       | From 135 cm/53.1" to 100 cm/39.3".<br>Please specify overall height on order.<br>Custom overall height on request.                 |
| Canopy                       | Rectangular canopy                                                                                                                 |
| Cleaning instructions        | Clean with a soft dry or slightly damp<br>cloth. Do not use solvents. Always switch<br>off the electricity supply before cleaning. |
| Weight and packaging         | 21,5 kg                                                                                                                            |
|                              | 35 kg <b>kg</b>                                                                                                                    |
|                              | Carton box 176x62x72 cm                                                                                                            |
|                              | 0.78 m3                                                                                                                            |