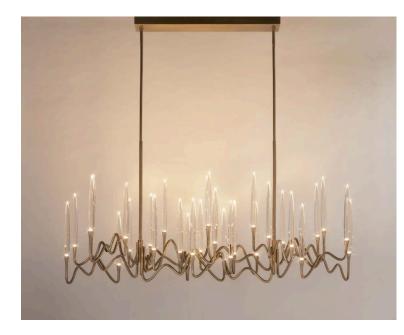

Inspired by Arabic calligraphic art and the icon of the classical candelabrum is II Pezzo 3, a collection of lamps with a hand-forged brass structure and elegant "candles" crafted from solid crystal. The candles are illuminated by an ultra-modern LED source creating a sophisticated and romantic light. Each lamp is numbered and hides its own identity stamp that seals and guarantees the authenticity and uniqueness.