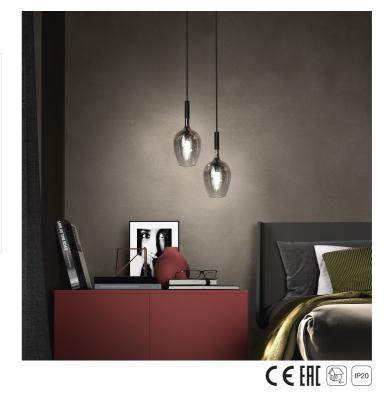

## 3050/S1 Rosè

DANILO DE ROSSI

Incanto

Suspensions lamp with blown glass diffusers and metal structure with iron grey, gold or chrome finish. Available in different colours.