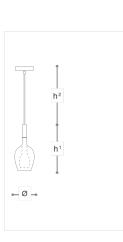

## WORLDWIDE

| Dimensions                                     | Light Source      | Kg                 | Dimming | Dimming on request |
|------------------------------------------------|-------------------|--------------------|---------|--------------------|
| Ø 13 - h <sup>1</sup> 30 - h <sup>2</sup> 10-1 | 00 1x6w - E14 led | 1                  | TRIAC   | 📎 CASAMBI          |
| NORTH AMERIC                                   | A c(U)US          |                    |         |                    |
| Dimensions                                     | Light Source      | Lb                 | Dimming | Dimming on request |
| Ø 5 - h¹ 12 - h² 4-39                          | 1x6w - E12 led    | 2                  | TRIAC   | Ø                  |
| CODE                                           | Structure METAL   | Diffuser G         | GLASS   |                    |
| 03050S10 001                                   | C Chrome          |                    |         |                    |
| 03050S10 002                                   | O Shiny gold      | TRANSPARENT        |         |                    |
| 03050S10 003                                   | CDF Iron grey     | METALLIC ROSE GOLD |         |                    |
| 03050S10 004                                   | CDF Iron grey     | METALLIC GOLD      |         |                    |
| 03050S10 005                                   | CDF Iron grey     | METALLIC TITANIUM  |         |                    |
|                                                |                   |                    |         |                    |

## Note

Technical drawing, dimensions and light sources refer to the main photo variant. Dimming on request could lead to an increase in the size of the canopy. For available color variants, consult the technical data sheet.