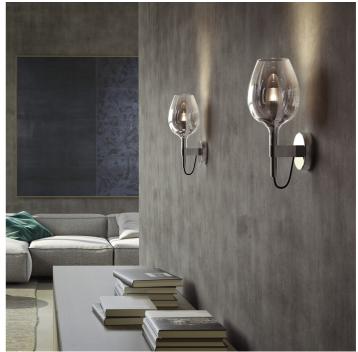

## 3050/AP1 Rosè

DANILO DE ROSSI

Incanto

Wall lamp with blown glass diffusers and metal structure with iron grey, gold or chrome finish. Available in different colours.

Н

⊢L→ ⊷P