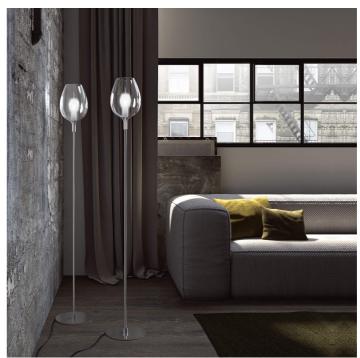

## 3050/P1 Rosè

DANILO DE ROSSI

Incanto

Floor lamp with blown glass diffusers and metal structure with iron grey, gold or chrome finish. Available in different colours.

CEFII P20