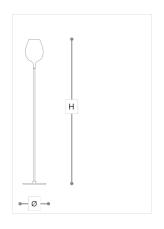

## 3050/P1 Rosè

DANILO DE ROSSI

Incanto

Floor lamp with blown glass diffusers and metal structure with iron grey, gold or chrome finish. Available in different colours.

CEFII P20

### **WORLDWIDE**

| Dimensions   | Light Source   | Kg | Dimming | Dimming on request |
|--------------|----------------|----|---------|--------------------|
| Ø 26 - H 165 | 1x6w - E14 led | 8  | TRIAC   | <b>D</b>           |

# NORTH AMERICA CULUS

| Dimensions  | Light Source   | Lb | Dimming | Dimming on request |
|-------------|----------------|----|---------|--------------------|
| Ø 10 - H 65 | 1x6w - E12 led | 18 | TRIAC   |                    |