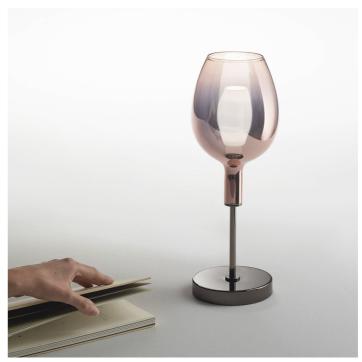

## 3050/LPB Rosè

DANILO DE ROSSI

Incanto

Table lamps with blown glass diffusers and metal structure with iron grey, gold or chrome finish. Available in different colours.

| CODE         | Structure METAL | Diffuser GLASS     |
|--------------|-----------------|--------------------|
| 03050LP2 001 | CDF Iron grey   | METALLIC ROSE GOLD |
| 03050LP2 002 | CDF Iron grey   | METALLIC GOLD      |
| 03050LP2 003 | CDF Iron grey   | METALLIC TITANIUM  |
| 03050LP2 004 | O Shiny gold    | METALLIC GOLD      |