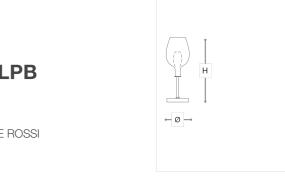

## **WORLDWIDE**

| Dimensions  | Light Source                      | Kg | Dimming | Dimming on request |
|-------------|-----------------------------------|----|---------|--------------------|
| Ø 13 - H 36 | 2,2w - 180 lumen - CRI>80 - 3000K | 2  | TOUCH   |                    |

## **NORTH AMERICA**

| Dimensions | Light Source                      | Lb | Dimming | Dimming on request |
|------------|-----------------------------------|----|---------|--------------------|
| Ø 5 - H 14 | 2.2w - 180 lumen - CRI>80 - 3000K | 1  | TOUCH   |                    |

## Note

Technical drawing, dimensions and light sources refer to the main photo variant. Dimming on request could lead to an increase in the size of the canopy. For available color variants, consult the technical data sheet.