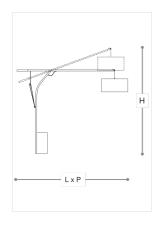

## **WORLDWIDE**

| Dimensions           | Light Source    | Kg | Dimming | Dimming on request |
|----------------------|-----------------|----|---------|--------------------|
| L 210 - H 200 - P 50 | 1x14w - E27 led | 19 | TRIAC   |                    |

## NORTH AMERICA CULUS

| Dimensions         | Light Source    | Lb | Dimming | Dimming on request |
|--------------------|-----------------|----|---------|--------------------|
| L 83 - H 79 - P 20 | 1x14w - E26 led | 42 | TRIAC   | - B                |

## Note

Technical drawing, dimensions and light sources refer to the main photo variant. Dimming on request could lead to an increase in the size of the canopy. For available color variants, consult the technical data sheet.