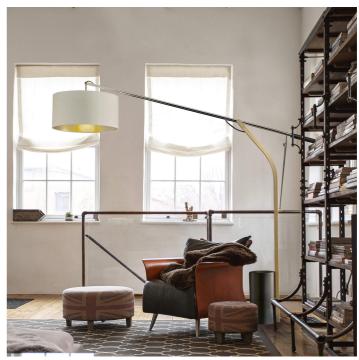

## 2212/P Aria

STEFANO TRAVERSO

Incanto

Adjustable floor lamp in metal with matt black base, arm in chrome and metal stem in brushed gold finish. Ivory fabric shade with gold inner side.

CEEH P20