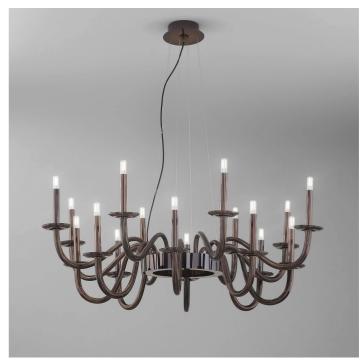

# 457/16

Milo

ROBERTA VITADELLO

Opera

Chandelier in black glass decorated with "avventurina" pigment, which creates artistic bronze color nuances. Metal finish in black bronze.

C € [H[ [P20]

| CODE         | Structure METAL | Body GLASS       |
|--------------|-----------------|------------------|
| 00457160 001 | BB Black bronze | AVENTURINE BLACK |