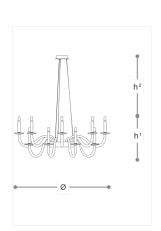

#### **WORLDWIDE**

| Dimensions                                        | Light Source    | Kg | Dimming | Dimming on request |
|---------------------------------------------------|-----------------|----|---------|--------------------|
| Ø 120 - h <sup>1</sup> 56 - h <sup>2</sup> 10-100 | 16x6w - E14 led | 15 | TRIAC   | © CASAMBI          |

## NORTH AMERICA CULUS

| Dimensions             | Light Source    | Lb | Dimming | Dimming on request |
|------------------------|-----------------|----|---------|--------------------|
| Ø 47 - h¹ 22 - h² 4-39 | 16x6w - E12 led | 33 | TRIAC   |                    |