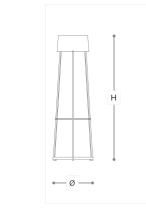

## WORLDWIDE

| Dimensions   | Light Source                                                            | Kg | Dimming        | Dimming on request |
|--------------|-------------------------------------------------------------------------|----|----------------|--------------------|
| Ø 53 - H 150 | 43w - 3900 lumen - CRI>90 - 3000K<br>2700K color temperature on request | 10 | TRIAC          | Q                  |
|              | CA                                                                      |    |                |                    |
| Dimensions   | Light Source                                                            | Lb | Dimming        | Dimming on request |
| Ø 21 - H 59  | 43w - 3900 lumen - CRI>90 - 3000K<br>2700K color temperature on request | 22 |                | Q                  |
| CODE         | Structure METAL                                                         |    | Diffuser GLASS |                    |
| 08316010 001 | CDF Iron grey                                                           |    | SMOKE          |                    |

Note

Technical drawing, dimensions and light sources refer to the main photo variant. Dimming on request could lead to an increase in the size of the canopy. For available color variants, consult the technical data sheet.