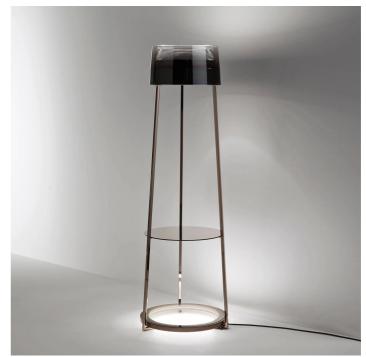

8316/P Antea

ILENIA VISCARDI

Incanto

Floor lamp with blown glass diffuser with shaded titanium finish. Metal structure with iron grey finish and shelves in "fumè" glass. Double LED source.