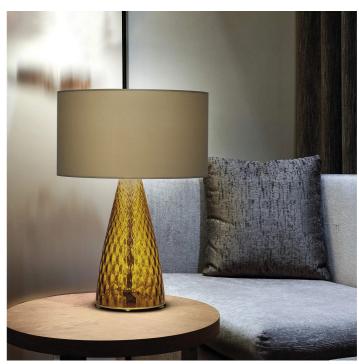

# 2400/LP Cheers

STEFANO TRAVERSO

Opera

Table lamps in glass with chrome and gold metal finish. Available in different dimensions and colours.

CEEH P20

| CODE         | Structure METAL | Body GLASS | Lampshade FABRIC |
|--------------|-----------------|------------|------------------|
| 02400LP0 003 | C Chrome        | OCTANIO    | NAVY BLUE PONGE' |
| 02400LP0 004 | O Shiny gold    | AMBER      | HAZELNUT PONGE'  |
| 02400LP0 005 | C Chrome        | OCTANIO    | HAZELNUT PONGE'  |
| 02400LP0 006 | O Shiny gold    | AMBER      | NAVY BLUE PONGE' |