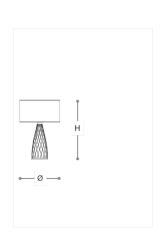

### **WORLDWIDE**

| Dimensions  | Light Source    | Kg | Dimming | Dimming on request |
|-------------|-----------------|----|---------|--------------------|
| Ø 27 - H 40 | 1x14w - E27 led | 2  | TRIAC   | <b>D</b>           |

## NORTH AMERICA CULUS

| Dimensions  | Light Source    | Lb | Dimming | Dimming on request |
|-------------|-----------------|----|---------|--------------------|
| Ø 11 - H 16 | 1x14w - F26 led | 1  | TRIAC   | - B                |

#### Note

Technical drawing, dimensions and light sources refer to the main photo variant.

Dimming on request could lead to an increase in the size of the canopy.

For available color variants, consult the technical data sheet.