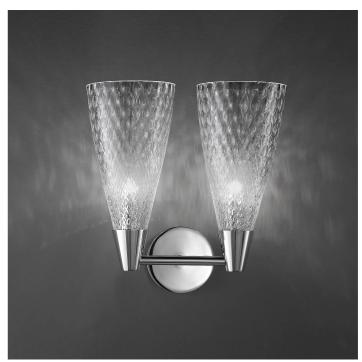

## 2400/AP2 Cheers

STEFANO TRAVERSO

Opera

Wall lamp in glass with chrome and gold metal finish. Available in different dimensions and colours.

C € [H[ [P20]

| CODE         | Structure METAL | Diffuser GLASS |
|--------------|-----------------|----------------|
| 02400AP2 001 | C Chrome        | TRANSPARENT    |
| 02400AP2 002 | C Chrome        | ● GREEN        |
| 02400AP2 003 | O Shiny gold    | ● AMBER        |