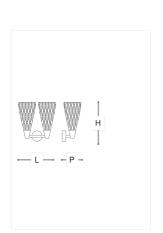

## **WORLDWIDE**

| Dimensions         | Light Source    | Kg | Dimming | Dimming on request |
|--------------------|-----------------|----|---------|--------------------|
| L 28 - H 30 - P 21 | 2x3,5w - G9 led | 5  | TRIAC   | © CASAMBI          |

## **NORTH AMERICA**

| Dimensions        | Light Source    | Lb | Dimming | Dimming on request |
|-------------------|-----------------|----|---------|--------------------|
| Ø 11 - H 12 - P 8 | 2x3.5w - G9 led | 11 | TRIAC   | - B                |