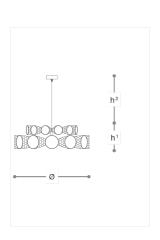

## **WORLDWIDE**

| Dimensions                                       | Light Source     | Kg | Dimming | Dimming on request |
|--------------------------------------------------|------------------|----|---------|--------------------|
| Ø 80 - h <sup>1</sup> 25 - h <sup>2</sup> 10-100 | 24x3,5w - G9 led | 42 | TRIAC   | © CASAMBI          |

## **NORTH AMERICA**

| Dimensions             | Light Source     | Lb | Dimming | Dimming on request |
|------------------------|------------------|----|---------|--------------------|
| Ø 31 - h¹ 10 - h² 4-39 | 24x3.5w - G9 led | 93 | TRIAC   | B                  |

## Note

Technical drawing, dimensions and light sources refer to the main photo variant.

Dimming on request could lead to an increase in the size of the canopy.

For available color variants, consult the technical data sheet.