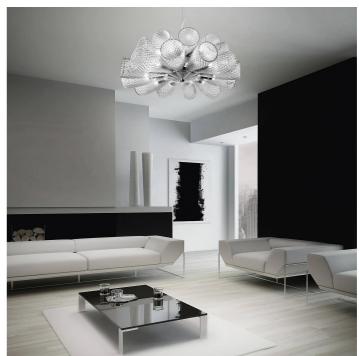

## 2400/12+12 Cheers

STEFANO TRAVERSO

Opera

Suspension lamp in glass with chrome and gold metal finish. Available in different dimensions and colours.