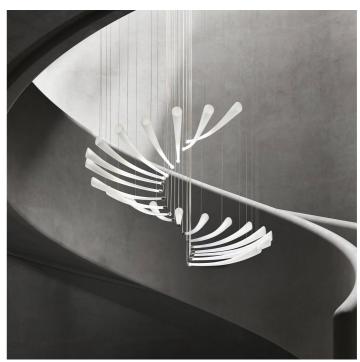

## 439/SP20 **Pulsa Spira**

DANILO DE ROSSI

Incanto

Pendant composition with shaded white artistic blown glass. Metal structure with iron grey finish.

CE FAI P20