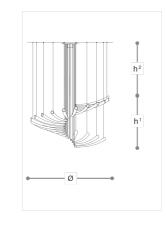

## **WORLDWIDE**

| Dimensions                 | Light Source                       | Kg | Dimming      | Dimming on request |
|----------------------------|------------------------------------|----|--------------|--------------------|
| Ø 150 - h¹ 100 - h² 10-100 | 36w - 3700 lumen - CRI>80 - 3000K  | 30 | Not included | <u> </u>           |
|                            | 2700K color temperature on request |    |              |                    |

## **NORTH AMERICA**

| Dimensions             | Light Source                       | Lb | Dimming | Dimming on request |
|------------------------|------------------------------------|----|---------|--------------------|
| Ø 59 - h¹ 39 - h² 4-39 | 36w - 3700 lumen - CRI>80 - 3000K  | 66 |         |                    |
|                        | 2700K color temperature on request |    |         |                    |