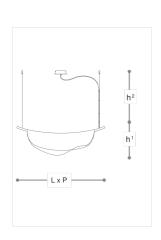

## **WORLDWIDE**

| Dimensions                                              | Light Source                       | Kg | Dimming      | Dimming on request |
|---------------------------------------------------------|------------------------------------|----|--------------|--------------------|
| L 120 - P 4 - h <sup>1</sup> 40 - h <sup>2</sup> 10-100 | 30w - 2700 lumen - CRI>90 - 3000K  | 10 | Not included | DALI - CASAMBI     |
|                                                         | 2700K color temperature on request |    |              |                    |

## **NORTH AMERICA**

| Dimensions                                           | Light Source                       | Lb | Dimming | Dimming on request |
|------------------------------------------------------|------------------------------------|----|---------|--------------------|
| L 47 - P 2 - h <sup>1</sup> 16 - h <sup>2</sup> 4-39 | 30w - 2700 lumen - CRI>90 - 3000K  | 22 |         | - E                |
|                                                      | 2700K color temperature on request |    |         |                    |

## Note

Technical drawing, dimensions and light sources refer to the main photo variant. Dimming on request could lead to an increase in the size of the canopy. For available color variants, consult the technical data sheet.