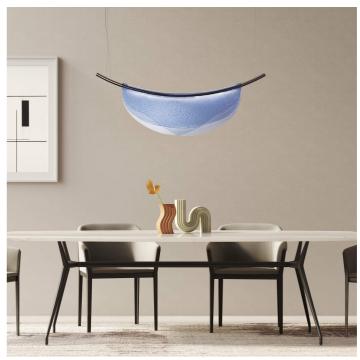

## 4036/SG Dalì

NAVA + AROSIO STUDIO

Incanto

Pendant with thermoformed glass and metal structure with iron grey finish. Available in different colours: amethyst, blue, grey and green.