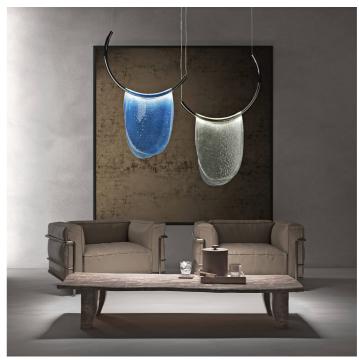

# 4036/S1 Dalì

NAVA + AROSIO STUDIO

Incanto

Pendant with thermoformed glass and metal structure with iron grey finish. Available in different colours: amethyst, blue, grey and green.

C € [H[ [P20]

| CODE         | Structure METAL | Diffuser GLASS |
|--------------|-----------------|----------------|
| 040360S0 001 | CDF Iron grey   | LIGHT BLUE     |
| 040360S0 002 | CDF Iron grey   | GREY           |
| 040360S0 003 | CDF Iron grey   | ● VERDIN       |
| 040360S0 004 | CDF Iron grey   | ■ AMETHYST     |