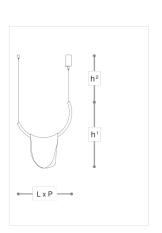

### **WORLDWIDE**

| Dimensions                                             | Light Source                       | Kg | Dimming | Dimming on request |
|--------------------------------------------------------|------------------------------------|----|---------|--------------------|
| L 61 - P 4 - h <sup>1</sup> 60 - h <sup>2</sup> 10-100 | 11w - 1100 lumen - CRI>80 - 3000K  | 6  |         | © CASAMBI          |
|                                                        | 2700K color temperature on request |    |         |                    |

## **NORTH AMERICA**

| Dimensions                                           | Light Source                       | Lb | Dimming | Dimming on request |
|------------------------------------------------------|------------------------------------|----|---------|--------------------|
| L 24 - P 2 - h <sup>1</sup> 24 - h <sup>2</sup> 4-39 | 11w - 1100 lumen - CRI>80 - 3000K  | 13 |         | <b>E</b>           |
|                                                      | 2700K color temperature on request |    |         |                    |