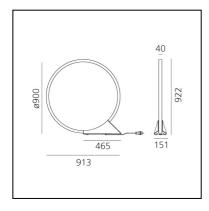

# **DIMENSIONS**

Length: cm 91.3
Height: cm 92.2
Diameter: cm 90
Base Length: cm 46.5
Base Width: cm 15.1