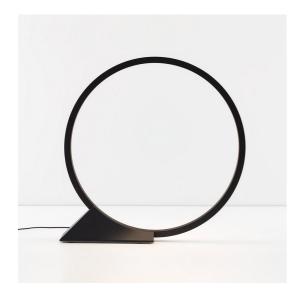

#### **DESCRIPTION**

"O" is an essential element that, when switched off, frames nature and suggests perspectives, an unobtrusive object in space that does not alter environmental balances. Its controlled and comfortable light emission can be adjusted with sensors and with the Artemide App to ensure focused operation, thus preventing waste and respecting the circadian cycles of all animal and plant species.

Introduced in 2018 both floor and suspended outdoor versions, it is a perfect lighting also for indoor use thanks to a cabled option that allows easy relocation. Also in this case the IP degree of protection is still suitable for outdoor use. Its lightness is not just formal: its thin aluminium profile is an element of its own, which can be moved wherever necessary, allowing multiple uses, and creating a pleasant ambiance anywhere with its soft, non-glaring light. "O" is developed in the original 90-cm diameter version, as well as in a smaller, 45-cm and bigger 150-cm versions featuring all the characteristics of the original one. "O" is thus a comprehensive family of elements creating dynamic lightscapes.

#### **FEATURES**

- Article Code: T073030

Colour: BlackInstallation: Floor

Material: Aluminium, Silicone diffuser
 Series: Design Collection, 2020 Artemide

Collection. Architectural Outdoor

Environment: Outdoordesign by: Elemental