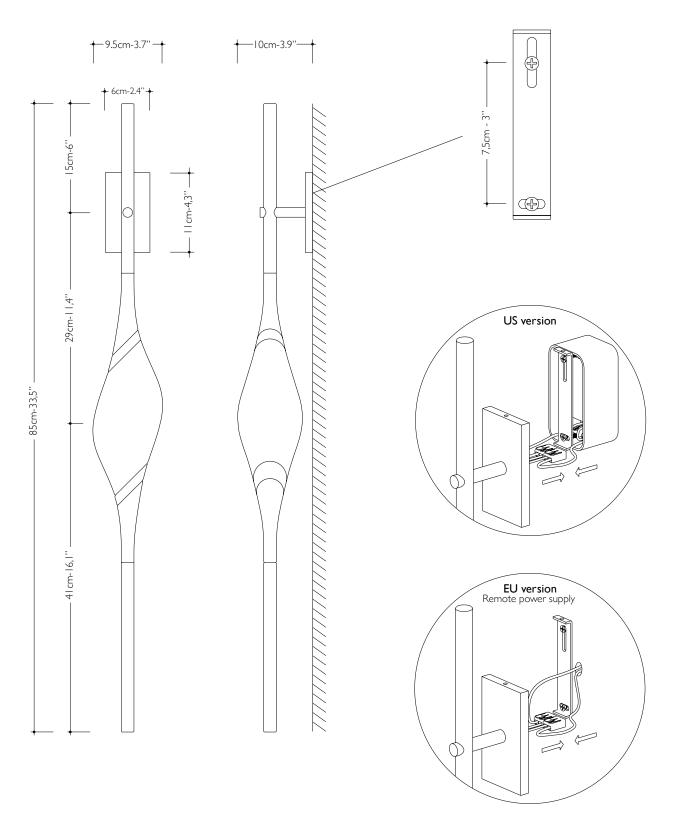

## Available Finishes

**Specifications** 

| II Pezzo 12 Wall Sconce | 10 cm/3.9'' – 4 x LED light - ADA Compliant                                                                                        |
|-------------------------|------------------------------------------------------------------------------------------------------------------------------------|
| Diffusers               | solid crystal                                                                                                                      |
| Light source            | LED light – dimmable – 343 lumens                                                                                                  |
| Dimming                 | 0 – 10v and Triac dimmable drivers                                                                                                 |
| Light color             | 2.700°K (warm)                                                                                                                     |
| Color accuracy          | CRI > 90                                                                                                                           |
| Total LED light output  | 1.372 lumens (approx 70 halogen watts)                                                                                             |
| Total power consumption | I2 watts                                                                                                                           |
| Electric                | Available for European (230v) or Us<br>(110v) electric. All electric equipment<br>and ceiling canopy are included.                 |
| Standard overall heigh  | 85cm/33.5''<br>Custom overall height on request.                                                                                   |
| Cleaning instructions   | Clean with a soft dry or slightly damp<br>cloth. Do not use solvents. Always switch<br>off the electricity supply before cleaning. |
| Weight and packagings   | 4.5 kg <b>k</b> g                                                                                                                  |
|                         | 5.5 kg kg                                                                                                                          |
|                         | Carton box 17x17x120 cm                                                                                                            |
|                         | 0.03 m3                                                                                                                            |

## **Specifications**

| II Pezzo 12 Wall Sconce | 10 cm/3.9'' – 4 x LED light – ADA Compliant                                                                                        |
|-------------------------|------------------------------------------------------------------------------------------------------------------------------------|
| Diffusers               | solid crystal                                                                                                                      |
| Light source            | LED light – dimmable – 296 lumens                                                                                                  |
| Light color             | 2.700°K (warm)                                                                                                                     |
| Color accuracy          | CRI > 90                                                                                                                           |
| Total LED light output  | 1.184 lumens (approx 60 halogen watts)                                                                                             |
| Total power consumption | I2 watts                                                                                                                           |
| Electric Input          | +24V                                                                                                                               |
| Standard overall heigh  | 85cm/33.5''<br>Custom height on request.                                                                                           |
| Cleaning instructions   | Clean with a soft dry or slightly damp<br>cloth. Do not use solvents. Always switch<br>off the electricity supply before cleaning. |
| Weight and packagings   | -                                                                                                                                  |