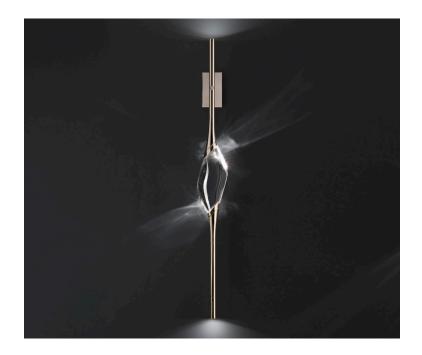

A female figure carrying in her womb the light.

Il Pezzo 12 is a female figure suspended in the air, carrying in her womb the light. It's nimble, refined, addictive. The solid crystal, illuminated by LEDs, creates suggestive refractions and it's suspended between brass stems finished in contrasting colours. Each lamp is numbered and hides its own identity stamp that seals and guarantees the authenticity and uniqueness.