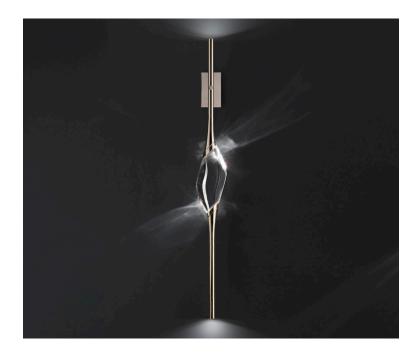

A female figure carrying in her womb the light.

Il Pezzo 12 is a female figure suspended in the air, carrying in her womb the light. It's nimble, refined, addictive. The solid crystal, illuminated by LEDs, creates suggestive refractions and it's suspended between brass stems finished in contrasting colours. Each lamp is numbered and hides its own identity stamp that seals and guarantees the authenticity and uniqueness.