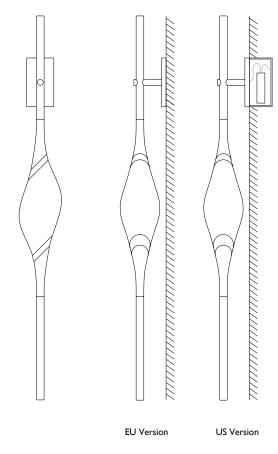

A female figure carrying in her womb the light.

Il Pezzo 12 is a female figure suspended in the air, carrying in her womb the light. It's nimble, refined, addictive. The solid crystal, illuminated by LEDs, creates suggestive refractions and it's suspended between brass stems finished in contrasting colours. Each lamp is numbered and hides its own identity stamp that seals and guarantees the authenticity and uniqueness.