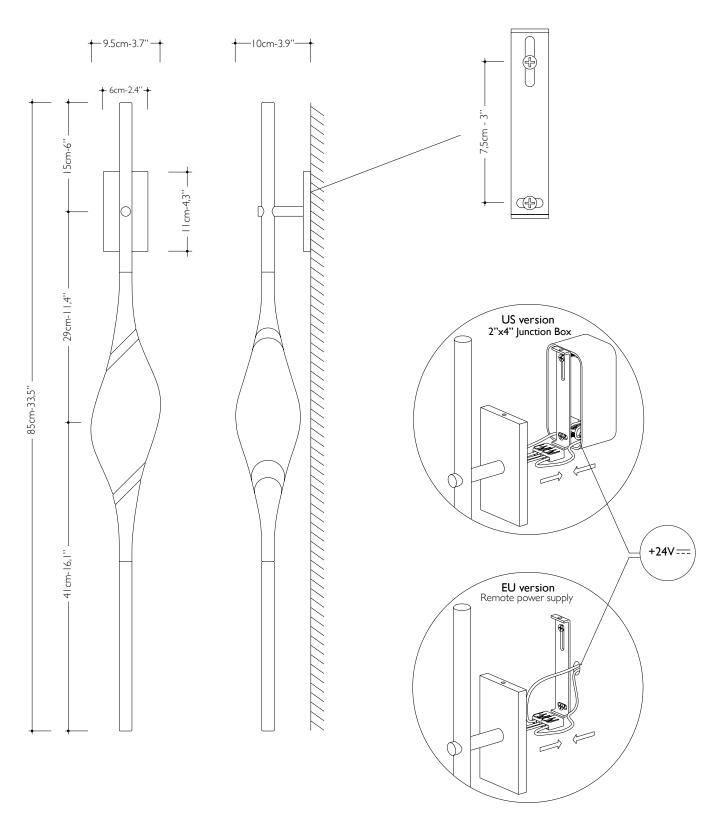

## Available Finishes

**Specifications** 

| II Pezzo 12 Wall Sconce | 10 cm/3.9'' – 4 x LED light - ADA Compliant                                                                                        |
|-------------------------|------------------------------------------------------------------------------------------------------------------------------------|
| Diffusers               | solid crystal                                                                                                                      |
| Light source            | LED light – dimmable – 343 lumens                                                                                                  |
| Dimming                 | 0 – 10v and Triac dimmable drivers                                                                                                 |
| Light color             | 2.700°K (warm)                                                                                                                     |
| Color accuracy          | CRI > 90                                                                                                                           |
| Total LED light output  | 1.372 lumens (approx 70 halogen watts)                                                                                             |
| Total power consumption | I2 watts                                                                                                                           |
| Electric                | Available for European (230v) or Us<br>(110v) electric. All electric equipment<br>and ceiling canopy are included.                 |
| Standard overall heigh  | 85cm/33.5''<br>Custom overall height on request.                                                                                   |
| Cleaning instructions   | Clean with a soft dry or slightly damp<br>cloth. Do not use solvents. Always switch<br>off the electricity supply before cleaning. |
| Weight and packagings   | 4.5 kg <b>k</b> g                                                                                                                  |
|                         | 5.5 kg kg                                                                                                                          |
|                         | Carton box 17x17x120 cm                                                                                                            |
|                         | 0.03 m3                                                                                                                            |

## **Specifications**

| II Pezzo 12 Wall Sconce | 10 cm/3.9'' – 4 x LED light – ADA Compliant                                                                                        |
|-------------------------|------------------------------------------------------------------------------------------------------------------------------------|
| Diffusers               | solid crystal                                                                                                                      |
| Light source            | LED light – dimmable – 296 lumens                                                                                                  |
| Light color             | 2.700°K (warm)                                                                                                                     |
| Color accuracy          | CRI > 90                                                                                                                           |
| Total LED light output  | 1.184 lumens (approx 60 halogen watts)                                                                                             |
| Total power consumption | I2 watts                                                                                                                           |
| Electric Input          | +24V                                                                                                                               |
| Standard overall heigh  | 85cm/33.5''<br>Custom height on request.                                                                                           |
| Cleaning instructions   | Clean with a soft dry or slightly damp<br>cloth. Do not use solvents. Always switch<br>off the electricity supply before cleaning. |
| Weight and packagings   | -                                                                                                                                  |