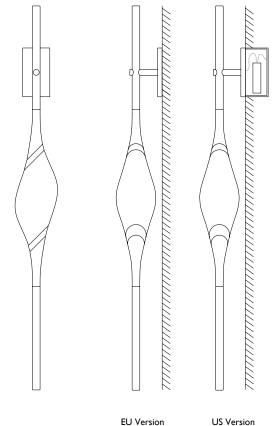

A female figure carrying in her womb the light.

Il Pezzo 12 is a female figure suspended in the air, carrying in her womb the light. It's nimble, refined, addictive. The solid crystal, illuminated by LEDs, creates suggestive refractions and it's suspended between brass stems finished in contrasting colours. Each lamp is numbered and hides its own identity stamp that seals and guarantees the authenticity and uniqueness.