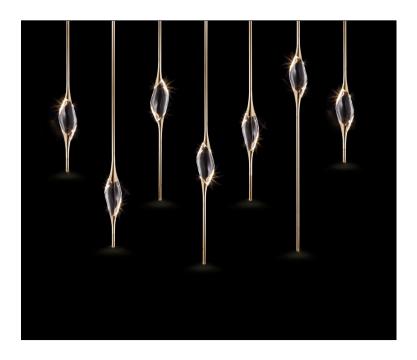

## IL PEZZO **12** Staggered Chandelier

## A female figure carrying in her womb the light.

Il Pezzo 12 is a female figure suspended in the air, carrying in her womb the light. It's nimble, refined, addictive. The solid crystal, illuminated by LEDs, creates suggestive refractions and it's suspended between brass stems finished in contrasting colours. Each lamp is numbered and hides its own identity stamp that seals and guarantees the authenticity and uniqueness.