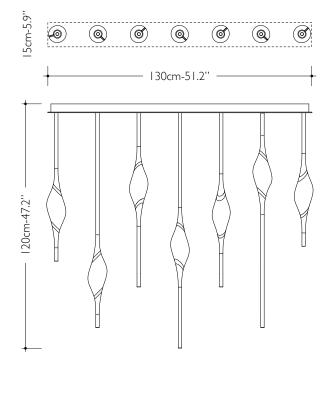

## IL PEZZO **12** Staggered Chandelier

## **Specifications**

| II Pezzo 12 Staggered Chandelier | 130 cm/51.2"– 21 × LED light                                                                                                 |
|----------------------------------|------------------------------------------------------------------------------------------------------------------------------|
| Diffusers                        | solid crystal                                                                                                                |
| Light source - EU                | LED light – dimmable – 374 lumens                                                                                            |
| Light source - US                | LED light – dimmable – 274 lumens each                                                                                       |
| Dimming                          | 230vTriac dimmable drivers                                                                                                   |
| Light color                      | 2.700°K (warm)                                                                                                               |
| Color accuracy                   | CRI > 90                                                                                                                     |
| Total LED light output - EU      | 7.854 lumens (approx 393 halogen watts)                                                                                      |
| Total LED light output - US      | 5.754 lumens (approx 288 halogen watts)                                                                                      |
| Total power consumption - EU     | 66 watts                                                                                                                     |
| Total power consumption - US     | 44 watts                                                                                                                     |
| Electric                         | Available for European (230v) or US (110v) electric. All electric equipment and ceiling canopy are included.                 |
| Standard overall heigh           | l 20cm/47.24''<br>Custom overall height on request.                                                                          |
| Cleaning instructions            | Clean with a soft dry or slightly damp cloth. Do not use solvents. Always switch off the electricity supply before cleaning. |
| Weight and packagings            | 30 kg <b>k</b> g                                                                                                             |