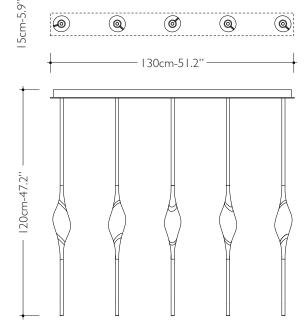

## **Specifications**

| •                            |                                                                                                                                    |
|------------------------------|------------------------------------------------------------------------------------------------------------------------------------|
| Il Pezzo 12 Long Chandelier  | 130 cm/51.2''- 15 × LED light                                                                                                      |
| Diffusers                    | solid crystal                                                                                                                      |
| Light source - EU            | LED light – dimmable – 374 lumens                                                                                                  |
| Light source - US            | LED light – dimmable –274 lumens each                                                                                              |
| Dimming                      | 230vTriac dimmable drivers                                                                                                         |
| Light color                  | 2.700°K (warm)                                                                                                                     |
| Color accuracy               | CRI > 90                                                                                                                           |
| Total LED light output - EU  | 5.610 lumens (approx 280 halogen watts)                                                                                            |
| Total LED light output - US  | 4.110 lumens (approx 205 halogen watts)                                                                                            |
| Total power consumption - EU | 47 watts                                                                                                                           |
| Total power consumption - US | 31 watts                                                                                                                           |
| Electric                     | Available for European (230v) or US<br>(110v) electric. All electric equipment<br>and ceiling canopy are included.                 |
| Standard overall heigh       | 120cm/47.24''                                                                                                                      |
|                              | Custom overall height on request.                                                                                                  |
| Cleaning instructions        | Clean with a soft dry or slightly damp<br>cloth. Do not use solvents. Always switch<br>off the electricity supply before cleaning. |
| Weight and packagings        | 30 kg                                                                                                                              |
|                              | A                                                                                                                                  |