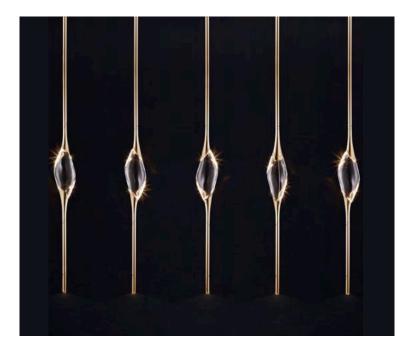

## A female figure carrying in her womb the light.

Il Pezzo 12 is a female figure suspended in the air, carrying in her womb the light. It's nimble, refined, addictive. The solid crystal, illuminated by LEDs, creates suggestive refractions and it's suspended between brass stems finished in contrasting colours. Each lamp is numbered and hides its own identity stamp that seals and guarantees the authenticity and uniqueness.

## **Specifications**

| •                            |                                                                                                                                    |
|------------------------------|------------------------------------------------------------------------------------------------------------------------------------|
| Il Pezzo 12 Long Chandelier  | 130 cm/51.2''- 15 × LED light                                                                                                      |
| Diffusers                    | solid crystal                                                                                                                      |
| Light source - EU            | LED light – dimmable – 374 lumens                                                                                                  |
| Light source - US            | LED light – dimmable –274 lumens each                                                                                              |
| Dimming                      | 230vTriac dimmable drivers                                                                                                         |
| Light color                  | 2.700°K (warm)                                                                                                                     |
| Color accuracy               | CRI > 90                                                                                                                           |
| Total LED light output - EU  | 5.610 lumens (approx 280 halogen watts)                                                                                            |
| Total LED light output - US  | 4.110 lumens (approx 205 halogen watts)                                                                                            |
| Total power consumption - EU | 47 watts                                                                                                                           |
| Total power consumption - US | 31 watts                                                                                                                           |
| Electric                     | Available for European (230v) or US<br>(110v) electric. All electric equipment<br>and ceiling canopy are included.                 |
| Standard overall heigh       | 120cm/47.24''                                                                                                                      |
|                              | Custom overall height on request.                                                                                                  |
| Cleaning instructions        | Clean with a soft dry or slightly damp<br>cloth. Do not use solvents. Always switch<br>off the electricity supply before cleaning. |
| Weight and packagings        | 30 kg                                                                                                                              |
|                              | A                                                                                                                                  |