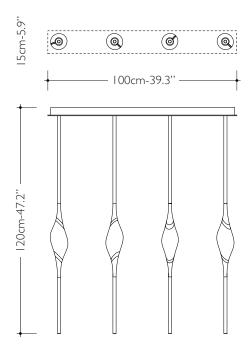

## Specifications

| Il Pezzo 12 Long Chandelier  | 100 cm/39.3''- 12 × LED light                                                                                                      |
|------------------------------|------------------------------------------------------------------------------------------------------------------------------------|
| Diffusers                    | solid crystal                                                                                                                      |
| Light source - EU            | LED light – dimmable – 374 lumens                                                                                                  |
| Light source - US            | LED light – dimmable –274 lumens each                                                                                              |
| Dimming                      | 230vTriac dimmable drivers                                                                                                         |
| Light color                  | 2.700°K (warm)                                                                                                                     |
| Color accuracy               | CRI > 90                                                                                                                           |
| Total LED light output - EU  | 4.488 lumens (approx 224 halogen watts)                                                                                            |
| Total LED light output - US  | 3.288 lumens (approx 164 halogen watts)                                                                                            |
| Total power consumption - EU | 38 watts                                                                                                                           |
| Total power consumption - US | 25 watts                                                                                                                           |
| Electric                     | Available for European (230v) or US<br>(110v) electric. All electric equipment<br>and ceiling canopy are included.                 |
| Standard overall heigh       | l 20cm/47.24''<br>Custom overall height on request.                                                                                |
| Cleaning instructions        | Clean with a soft dry or slightly damp<br>cloth. Do not use solvents. Always switch<br>off the electricity supply before cleaning. |
| Weight and packagings        | 22 kg                                                                                                                              |
|                              | 34 kg <b>kg</b>                                                                                                                    |
|                              | Wooden pallet approx 125x82x42 cm                                                                                                  |
|                              | 0.43 m3                                                                                                                            |