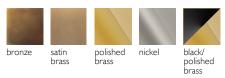

## A female figure carrying in her womb the light.

Il Pezzo 12 is a female figure suspended in the air, carrying in her womb the light. It's nimble, refined, addictive. The solid crystal, illuminated by LEDs, creates suggestive refractions and it's suspended between brass stems finished in contrasting colours. Each lamp is numbered and hides its own identity stamp that seals and guarantees the authenticity and uniqueness.

**Available Finishes** 





## Specifications

| Il Pezzo 12 Long Chandelier  | 100 cm/39.3''- 12 × LED light                                                                                                      |
|------------------------------|------------------------------------------------------------------------------------------------------------------------------------|
| Diffusers                    | solid crystal                                                                                                                      |
| Light source - EU            | LED light – dimmable – 374 lumens                                                                                                  |
| Light source - US            | LED light – dimmable –274 lumens each