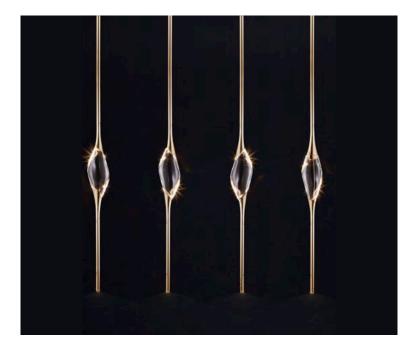

## A female figure carrying in her womb the light.

Il Pezzo 12 is a female figure suspended in the air, carrying in her womb the light. It's nimble, refined, addictive. The solid crystal, illuminated by LEDs, creates suggestive refractions and it's suspended between brass stems finished in contrasting colours. Each lamp is numbered and hides its own identity stamp that seals and guarantees the authenticity and uniqueness.