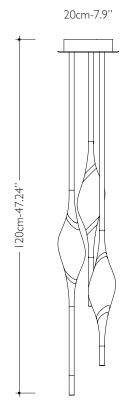

## **Specifications**

| Il Pezzo 12 Round Chandelier | ø 20 cm/7.9''– 9 x LED light                                                                                                       |
|------------------------------|------------------------------------------------------------------------------------------------------------------------------------|
| Diffusers                    | solid crystal                                                                                                                      |
| Light source - EU            | LED light – dimmable – 374 lumens                                                                                                  |
| Light source - US            | LED light – dimmable – 274 lumens each                                                                                             |
| Dimming                      | 230vTriac dimmable drivers                                                                                                         |
| Light color                  | 2.700°K (warm)                                                                                                                     |
| Color accuracy               | CRI > 90                                                                                                                           |
| Total LED light output - EU  | 3.366 lumens (approx 168 halogen watts)                                                                                            |
| Total LED light output - US  | 2.466 lumens (approx 123 halogen watts)                                                                                            |
| Total power consumption - EU | 28 watts                                                                                                                           |
| Total power consumption - US | 20 watts                                                                                                                           |
| Electric                     | Available for European (230v) or US (110v) electric. All electric equipment and ceiling canopy are included.                       |
| Standard overall heigh       | 120cm/47.24''                                                                                                                      |
|                              | Custom overall height on request.                                                                                                  |
| Cleaning instructions        | Clean with a soft dry or slightly damp<br>cloth. Do not use solvents. Always switch<br>off the electricity supply before cleaning. |
| Weight and packagings        | 15 kg <b>k</b> g                                                                                                                   |
|                              | 18 kg <b>kg</b>                                                                                                                    |
|                              | Carton box approx 33x33x135 cm                                                                                                     |
|                              | 0.14 m3                                                                                                                            |