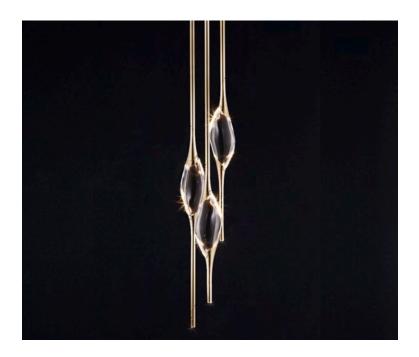

## IL PEZZO 12 Round Chandelier

## A female figure carrying in her womb the light.

Il Pezzo 12 is a female figure suspended in the air, carrying in her womb the light. It's nimble, refined, addictive. The solid crystal, illuminated by LEDs, creates suggestive refractions and it's suspended between brass stems finished in contrasting colours. Each lamp is numbered and hides its own identity stamp that seals and guarantees the authenticity and uniqueness.