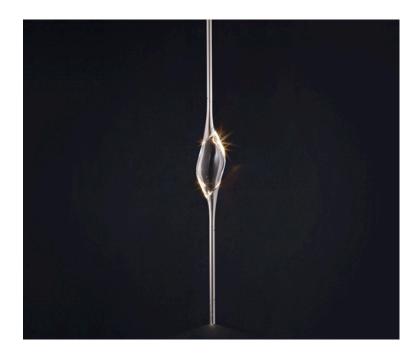

## IL PEZZO 12 Pendant

A female figure carrying in her womb the light.

Il Pezzo 12 is a female figure suspended in the air, carrying in her womb the light. It's nimble, refined, addictive. The solid crystal, illuminated by LEDs, creates suggestive refractions and it's suspended between brass stems finished in contrasting colours. Each lamp is numbered and hides its own identity stamp that seals and guarantees the authenticity and uniqueness.