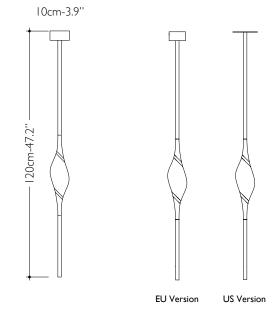

## **Specifications**

| II Pezzo 12 Wall Sconce | Ø 10 cm/3.9" − 3 × LED light                                                                                                       |
|-------------------------|------------------------------------------------------------------------------------------------------------------------------------|
| Diffusers               | solid crystal                                                                                                                      |
| Light source            | LED light – dimmable – 343 lumens                                                                                                  |
| Dimming                 | 0 – 10v and Triac dimmable drivers                                                                                                 |
| Light color             | 2.700°K (warm)                                                                                                                     |
| Color accuracy          | CRI > 90                                                                                                                           |
| Total LED light output  | 1.029 lumens (approx 51 halogen watts)                                                                                             |
| Total power consumption | 9 watts                                                                                                                            |
| Electric                | Available for European (230v) or Us<br>(110v) electric. All electric equipment<br>and ceiling canopy are included.                 |
| Standard overall heigh  | l 20cm/47.2''<br>Custom overall height on request.                                                                                 |
| Cleaning instructions   | Clean with a soft dry or slightly damp<br>cloth. Do not use solvents. Always switch<br>off the electricity supply before cleaning. |
| Weight and packagings   | 4 kg <b>kg</b>                                                                                                                     |
|                         | 5 kg <b>kg</b>                                                                                                                     |
|                         | Carton box 17x17x135 cm                                                                                                            |
|                         | 0.04 m3                                                                                                                            |