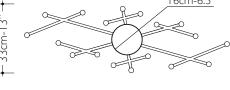

## Available Finishes

| _   |        |        |  |
|-----|--------|--------|--|
| SDE | ecitic | ations |  |

| II Pezzo 3 Long Chandelier   | 103 cm/40.5''– 18 × LED light               |
|------------------------------|---------------------------------------------|
| Diffusers                    | solid crystal                               |
| Light source - EU            | LED light – dimmable – 374 lumens each      |
| Light source - US            | LED light – dimmable – 274 lumens each      |
| Dimming                      | 230v/110vTriac dimmable drivers             |
| Light color                  | 2.700°K (warm)                              |
| Color accuracy               | CRI > 90                                    |
| Total LED light output - EU  | 6.732 lumens (approx 336 halogen watts)     |
| Total LED light output - US  | 4.932 lumens (approx 247 halogen watts)     |
| Total power consumption - EU | 57 watts                                    |
| Total power consumption - US | 38 watts                                    |
| Electric                     | Available for European (230v) or            |
|                              | US (110v) electric. All electric equipment  |
|                              | and ceiling canopy are included.            |
| Standard overall heigh       | From 135 cm/53. I" to 100 cm/39.3".         |
|                              | Please specify overall height on order.     |
|                              | Custom overall height on request.           |
| Canopy                       | Ceiling rose                                |
| Cleaning instructions        | Clean with a soft dry or slightly damp      |
|                              | cloth. Do not use solvents. Always switch   |
|                              | off the electricity supply before cleaning. |
| Weight and packaging         | 17 kg <b>k</b> g                            |
|                              | 19 kg <b>k</b> g                            |
|                              | Carton box 122x62x72 cm                     |
|                              | _                                           |