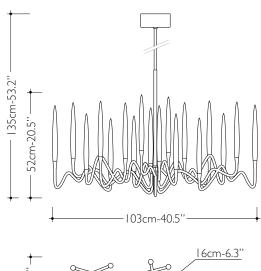

## IL PEZZO 3 Long Chandelier

Inspired by Arabic calligraphic art and the icon of the classical candelabrum is II Pezzo 3, a collection of lamps with a hand-forged brass structure and elegant "candles" crafted from solid crystal. The candles are illuminated by an ultra-modern LED source creating a sophisticated and romantic light. Each lamp is numbered and hides its own identity stamp that seals and guarantees the authenticity and uniqueness.

## Available Finishes

| _   |        |        |  |
|-----|--------|--------|--|
| SDE | ecitic | ations |  |

| II Pezzo 3 Long Chandelier   | 103 cm/40.5''– 18 × LED light               |
|------------------------------|---------------------------------------------|
| Diffusers                    | solid crystal                               |
| Light source - EU            | LED light – dimmable – 374 lumens each      |
| Light source - US            | LED light – dimmable – 274 lumens each      |
| Dimming                      | 230v/110vTriac dimmable drivers             |
| Light color                  | 2.700°K (warm)                              |
| Color accuracy               | CRI > 90                                    |
| Total LED light output - EU  | 6.732 lumens (approx 336 halogen watts)     |
| Total LED light output - US  | 4.932 lumens (approx 247 halogen watts)     |
| Total power consumption - EU | 57 watts                                    |
| Total power consumption - US | 38 watts                                    |
| Electric                     | Available for European (230v) or            |
|                              | US (110v) electric. All electric equipment  |
|                              | and ceiling canopy are included.            |
| Standard overall heigh       | From 135 cm/53. I" to 100 cm/39.3".         |
|                              | Please specify overall height on order.     |
|                              | Custom overall height on request.           |
| Canopy                       | Ceiling rose                                |
| Cleaning instructions        | Clean with a soft dry or slightly damp      |
|                              | cloth. Do not use solvents. Always switch   |
|                              | off the electricity supply before cleaning. |
| Weight and packaging         | 17 kg <b>k</b> g                            |
|                              | 19 kg <b>k</b> g                            |
|                              | Carton box 122x62x72 cm                     |
|                              | _                                           |