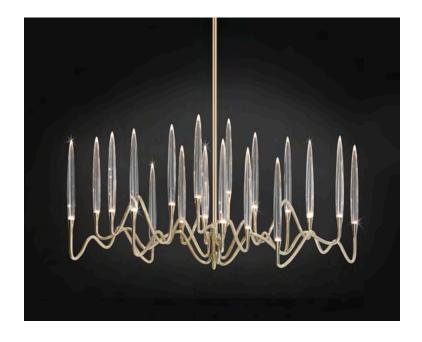

## IL PEZZO 3 Long Chandelier

Inspired by Arabic calligraphic art and the icon of the classical candelabrum is II Pezzo 3, a collection of lamps with a hand-forged brass structure and elegant "candles" crafted from solid crystal. The candles are illuminated by an ultra-modern LED source creating a sophisticated and romantic light. Each lamp is numbered and hides its own identity stamp that seals and guarantees the authenticity and uniqueness.