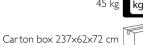

## **Specifications**

| Il Pezzo 3 Long Chandelier   | 200 cm/78.7''– 42 × LED light               |
|------------------------------|---------------------------------------------|
| Diffusers                    | solid crystal                               |
| Light source - EU            | LED light – dimmable – 374 lumens each      |
| Light source - US            | LED light – dimmable – 274 lumens each      |
| Dimming                      | 230v/110vTriac dimmable drivers             |
| Light color                  | 2.700°K (warm)                              |
| Color accuracy               | CRI > 90                                    |
| Total LED light output - EU  | 15.708 lumens (approx 785 halogen watts)    |
| Total LED light output - US  | I I.508 lumens (approx 575 halogen watts)   |
| Total power consumption - EU | 132 watts                                   |
| Total power consumption - US | 88 watts                                    |
| Electric                     | Available for European (230v) or            |
|                              | US (110v) electric. All electric equipment  |
|                              | and ceiling canopy are included.            |
| Standard overall heigh       | From 135 cm/53.1" to 100 cm/39.3".          |
|                              | Please specify overall height on order.     |
|                              | Custom overall height on request.           |
| Canopy                       | Rectangular canopy                          |
| Cleaning instructions        | Clean with a soft dry or slightly damp      |
|                              | cloth. Do not use solvents. Always switch   |
|                              | off the electricity supply before cleaning. |
| Weight and packaging         | 33 kg                                       |