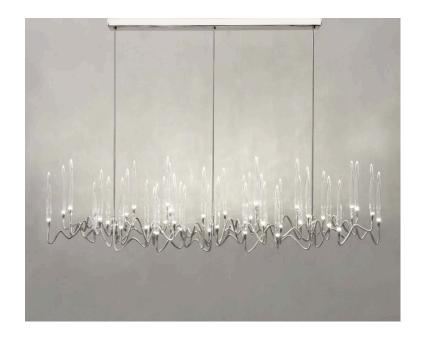

## IL PEZZO 3 Long Chandelier

Inspired by Arabic calligraphic art and the icon of the classical candelabrum is II Pezzo 3, a collection of lamps with a handforged brass structure and elegant "candles" crafted from solid crystal. The candles are illuminated by an ultra-modern LED source creating a sophisticated and romantic light. Each lamp is numbered and hides its own identity stamp that seals and guarantees the authenticity and uniqueness.