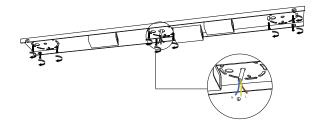

## IL PEZZO 3 Long Chandelier

Inspired by Arabic calligraphic art and the icon of the classical candelabrum is II Pezzo 3, a collection of lamps with a handforged brass structure and elegant "candles" crafted from solid crystal. The candles are illuminated by an ultra-modern LED source creating a sophisticated and romantic light. Each lamp is numbered and hides its own identity stamp that seals and guarantees the authenticity and uniqueness.

## **Specifications**

| Il Pezzo 3 Long Chandelier   | 200 cm/78.7''– 42 × LED light               |
|------------------------------|---------------------------------------------|
| Diffusers                    | solid crystal                               |
| Light source - EU            | LED light – dimmable – 374 lumens each      |
| Light source - US            | LED light – dimmable – 274 lumens each      |
| Dimming                      | 230v/110vTriac dimmable drivers             |
| Light color                  | 2.700°K (warm)                              |
| Color accuracy               | CRI > 90                                    |
| Total LED light output - EU  | 15.708 lumens (approx 785 halogen watts)    |
| Total LED light output - US  | I I.508 lumens (approx 575 halogen watts)   |
| Total power consumption - EU | 132 watts                                   |
| Total power consumption - US | 88 watts                                    |
| Electric                     | Available for European (230v) or            |
|                              | US (110v) electric. All electric equipment  |
|                              | and ceiling canopy are included.            |
| Standard overall heigh       | From 135 cm/53.1" to 100 cm/39.3".          |
|                              | Please specify overall height on order.     |
|                              | Custom overall height on request.           |
| Canopy                       | Rectangular canopy                          |
| Cleaning instructions        | Clean with a soft dry or slightly damp      |
|                              | cloth. Do not use solvents. Always switch   |
|                              | off the electricity supply before cleaning. |
| Weight and packaging         | 33 kg                                       |