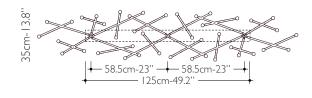

## **Specifications**

| Il Pezzo 3 Long Chandelier   | 200 cm/78.7''– 42 × LED light               |
|------------------------------|---------------------------------------------|
| Diffusers                    | solid crystal                               |
| Light source - EU            | LED light – dimmable – 374 lumens each      |
| Light source - US            | LED light – dimmable – 274 lumens each      |
| Dimming                      | 230v/110vTriac dimmable drivers             |
| Light color                  | 2.700°K (warm)                              |
| Color accuracy               | CRI > 90                                    |
| Total LED light output - EU  | 15.708 lumens (approx 785 halogen watts)    |
| Total LED light output - US  | I I.508 lumens (approx 575 halogen watts)   |
| Total power consumption - EU | 132 watts                                   |
| Total power consumption - US | 88 watts                                    |
| Electric                     | Available for European (230v) or            |
|                              | US (110v) electric. All electric equipment  |
|                              | and ceiling canopy are included.            |
| Standard overall heigh       | From 135 cm/53.1" to 100 cm/39.3".          |
|                              | Please specify overall height on order.     |
|                              | Custom overall height on request.           |
| Canopy                       | Rectangular canopy                          |
| Cleaning instructions        | Clean with a soft dry or slightly damp      |
|                              | cloth. Do not use solvents. Always switch   |
|                              | off the electricity supply before cleaning. |
| Weight and packaging         | 33 kg                                       |