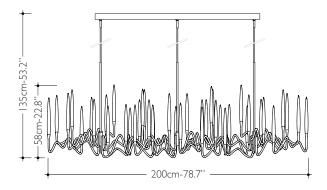

## **Specifications**

| Il Pezzo 3 Long Chandelier   | 200 cm/78.7''– 42 × LED light               |
|------------------------------|---------------------------------------------|
| Diffusers                    | solid crystal                               |
| Light source - EU            | LED light – dimmable – 374 lumens each      |
| Light source - US            | LED light – dimmable – 274 lumens each      |
| Dimming                      | 230v/110vTriac dimmable drivers             |
| Light color                  | 2.700°K (warm)                              |
| Color accuracy               | CRI > 90                                    |
| Total LED light output - EU  | 15.708 lumens (approx 785 halogen watts)    |
| Total LED light output - US  | I I.508 lumens (approx 575 halogen watts)   |
| Total power consumption - EU | 132 watts                                   |
| Total power consumption - US | 88 watts                                    |
| Electric                     | Available for European (230v) or            |
|                              | US (110v) electric. All electric equipment  |
|                              | and ceiling canopy are included.            |
| Standard overall heigh       | From 135 cm/53.1" to 100 cm/39.3".          |
|                              | Please specify overall height on order.     |
|                              | Custom overall height on request.           |
| Canopy                       | Rectangular canopy                          |
| Cleaning instructions        | Clean with a soft dry or slightly damp      |
|                              | cloth. Do not use solvents. Always switch   |
|                              | off the electricity supply before cleaning. |
| Weight and packaging         | 33 kg                                       |