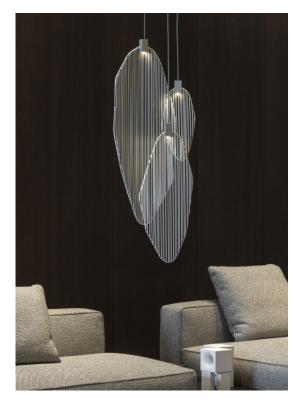

#### Name

Harpe 2 light pendant

Made of metal, Harpe is available in three different shapes and sizes and can be assembled in infinite combinations. Design Christian Lava. Made in Italy.

### Light source 700mA

Integrated LED 2 x 2,1W 474 lm 3000K

dimmable drivers available

( ) IGBT / TRIAC

terzani.com