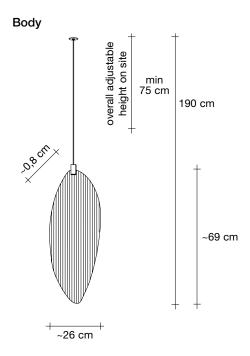

#### Name

Harpe single pendant

#### Materials

metal

Made of metal, Harpe is available in three different shapes and sizes and can be assembled in infinite combinations. Design Christian Lava. Made in Italy.