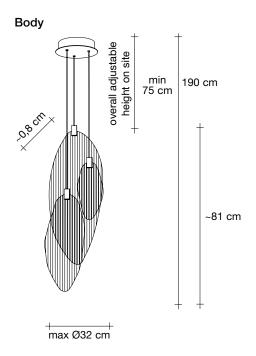

#### Name

Harpe 3 light pendant

### Materials

metal

 $\epsilon$ 

## Finishes | Code

matte nickel 0W034S E8 B5 T

matte black nickel 0W034S E8 B6 T

The new Harpe collection comes from the childhood memory of its designer, Christian Lava. Like most children, he would look up into the sky and visualize shapes in the clouds as they passed along. His active imagination would run wild with the fantastic things that would emerge.

Made of metal, Harpe is available in three different shapes and sizes and can be assembled in infinite combinations. Design Christian Lava. Made in Italy.