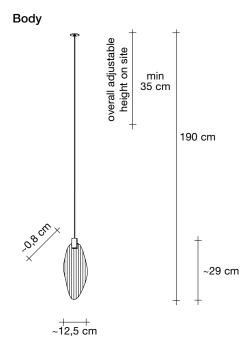

#### Name

Harpe single pendant

#### Materials

metal

Made of metal, Harpe is available in three different shapes and sizes and can be assembled in infinite combinations. Design Christian Lava. Made in Italy.