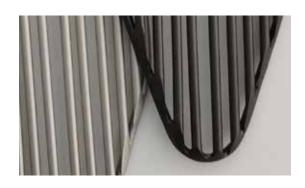

Made of metal, Harpe is available in three different shapes and sizes and can be assembled in infinite combinations. Design Christian Lava. Made in Italy.