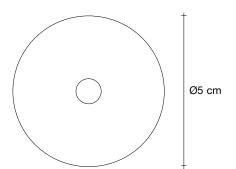

en, he would look up into the sky and visualize shapes in the clouds as they passed along. His active imagination would run wild with the fantastic things that would emerge.

One day, Christian looked up into the sky only to see a grey, leaden blanket of clouds. However, against this blank canvas, a break in the sky appeared and bright sunlight came streaming down in rays reminiscent of a harp. It's the memory of this divine instrument that inspired our latest pendant, Harpe.

Made of metal, Harpe is available in three different shapes and sizes and can be assembled in infinite combinations. Design Christian Lava. Made in Italy.



### Light source 700mA

Integrated LED 2,1W 237 lm 3000K

dimmable drivers available

IGBT / TRIAC 1-10V / PUSH 0/1-19V / PUSH / DALI

## Disc | white

1,6 cm







terzani.com





#### Name

Harpe single pendant

#### Materials

metal



## Finishes | Code



matte nickel 0W011S E8 B5 T



matte black nickel 0W011S E8 B6 T



The new Harpe collection comes from the childhood memory of its designer, Christian Lava. Like most children, he would look up into the sky and visualize shapes in the clouds as they passed along. His active imagination would run wild with the fantastic things that would emerge.

One day, Christian looked up into the sky only to see a grey, leaden blanket of clouds. However, against this blank canvas, a break in the sky appeared and bright sunlight came streaming down in rays reminiscent of a harp. It's the memory of this divine instrument that inspired our latest pendant, Harpe.

Made of metal, Harpe is available in thre