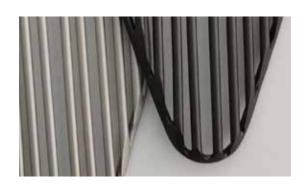

## Finishes | Code

matte nickel 0W011S E8 B5 KK

matte black nickel 0W011S E8 B6 KK

The new Harpe collection comes from the childhood memory of its designer, Christian Lava. Like most children, he would look up into the sky and visualize shapes in the clouds as they passed along. His active imagination would run wild with the fantastic things that would emerge.

One day, Christian looked up into the sky only to see a grey, leaden blanket of clouds. However, against this blank canvas, a break in the sky appeared and bright sunlight came streaming down in rays reminiscent of a harp. It's the memory of this divine instrument that inspired our latest pendant, Harpe.

Made of metal, Harpe is available in three different shapes and sizes and can be assembled in infinite combinations. Design Christian Lava. Made in Italy.