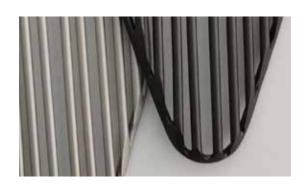

#### Materials

metal

Made of metal, Harpe is available in three different shapes and sizes and can be assembled in infinite combinations. Design Christian Lava. Made in Italy.