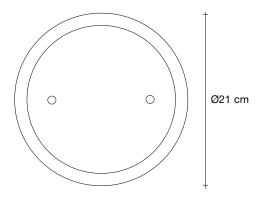

of its designer, Christian Lava. Like most children, he would look up into the sky and visualize shapes in the clouds as they passed along. His active imagination would run wild with the fantastic things that would emerge.

One day, Christian looked up into the sky only to see a grey, leaden blanket of clouds. However, against this blank canvas, a break in the sky appeared and bright sunlight came streaming down in rays reminiscent of a harp. It's the memory of this divine instrument that inspired our latest pendant, Harpe.

Made of metal, Harpe is available in three different shapes and sizes and can be assembled in infinite combinations. Design Christian Lava. Made in Italy.



### Light source 700mA

Integrated LED 2 x 2,1W 474 lm 3000K

dimmable drivers available

( ) IGBT / TRIAC





terzani.com





#### Name

Harpe 2 light pendant

### Materials

metal



## Finishes | Code



matte nickel 0W025S E8 B5 T



matte black nickel 0W025S E8 B6 T



The new Harpe collection comes from the childhood memory of its designer, Christian Lava. Like most children, he would look up into the sky and visualize shapes in the clouds as they passed along. His active imagination would run wild with the fantastic things that would emerge.

One day, Christian looked up into the sky only to see a grey, leaden blanket of clouds. However, against this blank canvas, a break in the sky appeared and bright sunlight came streaming down in rays reminiscent of a harp. It's the memory of this divine instrument that inspired our latest pendant, Harpe.

Made of metal, Harpe is available in three di