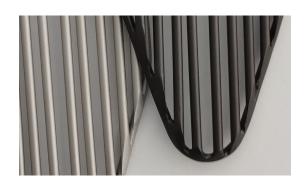

Made of metal, Harpe is available in three different shapes and sizes and can be assembled in infinite combinations. Design Christian Lava. Made in Italy.