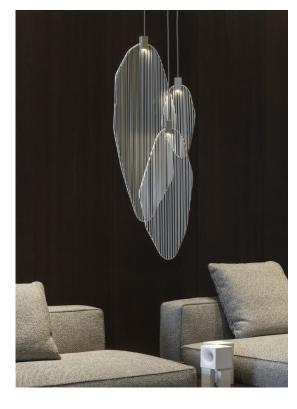

## Finishes | Code

matte nickel 0W011S E8 B5 KK

matte black nickel 0W011S E8 B6 KK

The new Harpe collection comes from the childhood memory of its designer, Christian Lava. Like most children, he would look up into the sky and visualize shapes in the clouds as they passed along. His active imagination would run wild with the fantastic things that would emerge.

One day, Christian looked up into the sky only to see a grey, leaden blanket of clouds. However, against this blank canvas, a break in the sky appeared and bright sunlight came streaming down in rays reminiscent of a harp. It's the memory of this divine instrument that inspired our latest pendant, Harpe.

Made of metal, Harpe is available in three different shapes and sizes and can be assembled in infinite combinations. Design Christian Lava. Made in Italy.