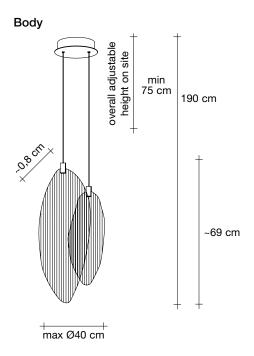

ould run wild with the fantastic things that would emerge.

One day, Christian looked up into the sky only to see a grey, leaden blanket of clouds. However, against this blank canvas, a break in the sky appeared and bright sunlight came streaming down in rays reminiscent of a harp. It's the memory of this divine instrument that inspired our latest pendant, Harpe.

Made of metal, Harpe is available in three different shapes and sizes and can be assembled in infinite combinations. Design Christian Lava. Made in Italy.



### Light source 700mA

Integrated LED 2 x 2,1W 474 lm 3000K

dimmable drivers available

( ) IGBT / TRIAC





terzani.com





#### Name

Harpe 2 light pendant

### Materials

metal



## Finishes | Code



matte nickel 0W025S E8 B5 T



matte black nickel 0W025S E8 B6 T



The new Harpe collection comes from the childhood memory of its designer, Christian Lava. Like most children, he would look up into the sky and visualize shapes in the clouds as they passed along. His active imagination would run wild with the fantastic things that would emerge.

One day, Christian looked up into the sky only to see a grey, leaden blanket of clouds. However, against this blank canvas, a break in the sky appeared and bright sunlight came streaming down in rays reminiscent of a harp. It's the memory of this divine instrument that inspired our latest pendant, Harpe.

Made of metal, Harpe is available in three different shapes and sizes and can be assembled in infinite combinations. Design Christian Lava. Made in Italy.



### Light source 700mA

Integrated LED 2 x 2,1W 474