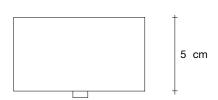

Made of metal, Harpe is available in three different shapes and sizes and can be assembled in infinite combinations. Design Christian Lava. Made in Italy.