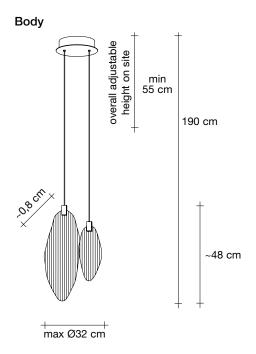

#### Name

Harpe 2 light pendant

Made of metal, Harpe is available in three different shapes and sizes and can be assembled in infinite combinations. Design Christian Lava. Made in Italy.

### Light source 700mA

Integrated LED 2 x 2,1W 474 lm 3000K

dimmable drivers available

( ) IGBT / TRIAC

terzani.com