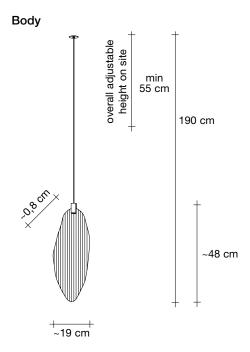

#### Name

Harpe single pendant

#### Materials

metal

Made of metal, Harpe is available in three different shapes and sizes and can be assembled in infinite combinations. Design Christian Lava. Made in Italy.