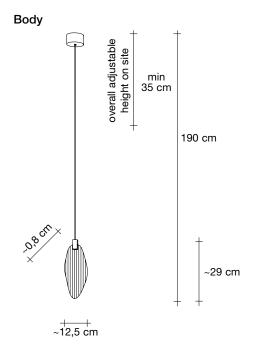

#### Name

Harpe single pendant

#### Materials

metal

Made of metal, Harpe is available in three different shapes and sizes and can be assembled in infinite combinations. Design Christian Lava. Made in Italy.