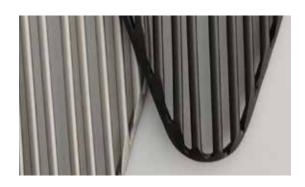

## Finishes | Code

matte nickel 0W011S E8 B5 KK

matte black nickel 0W011S E8 B6 KK

The new Harpe collection comes from the childhood memory of its designer, Christian Lava. Like most children, he would look up into the sky and visualize shapes in the clouds as they passed along. His active imagination would run wild with the fantastic things that would emerge.

One day, Christian looked up into the sky only to see a grey, leaden blanket of clouds. However, against this blank canvas, a break in the sky appeared and bright sunlight came streaming down in rays reminiscent of a harp. It's the memory of this divine instrument that inspired our latest pendant, Harpe.

Made of metal, Harpe is available in three different shapes and sizes and can be assembled in infinite combinations. Design Christian Lava. Made in Italy.