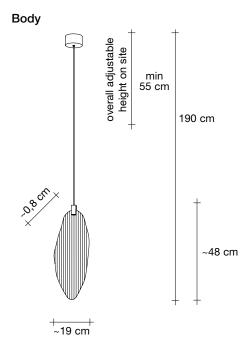

Made of metal, Harpe is available in three different shapes and sizes and can be assembled in infinite combinations. Design Christian Lava. Made in Italy.

### Light source 700mA

Integrated LED 2,1W 237 lm 3000K

dimmable drivers available

IGBT / TRIAC 1-10V / PUSH 0/1-19V / PUSH / DALI