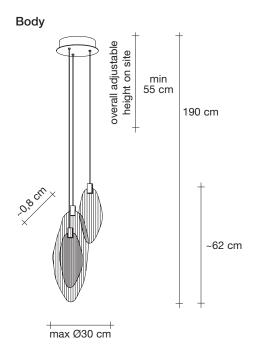

#### Name

Harpe 2 light pendant

Made of metal, Harpe is available in three different shapes and sizes and can be assembled in infinite combinations. Design Christian Lava. Made in Italy.

### Light source 700mA

Integrated LED 2 x 2,1W 474 lm 3000K

dimmable drivers available

( ) IGBT / TRIAC

terzani.com