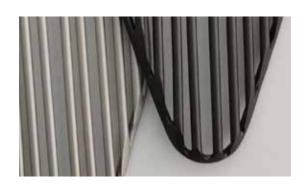

Made of metal, Harpe is available in three different shapes and sizes and can be assembled in infinite combinations. Design Christian Lava. Made in Italy.