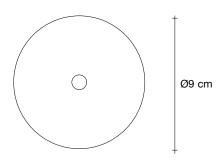

mory of its designer, Christian Lava. Like most children, he would look up into the sky and visualize shapes in the clouds as they passed along. His active imagination would run wild with the fantastic things that would emerge.

One day, Christian looked up into the sky only to see a grey, leaden blanket of clouds. However, against this blank canvas, a break in the sky appeared and bright sunlight came streaming down in rays reminiscent of a harp. It's the memory of this divine instrument that inspired our latest pendant, Harpe.

Made of metal, Harpe is available in three different shapes and sizes and can be assembled in infinite combinations. Design Christian Lava. Made in Italy.



### Light source 700mA

Integrated LED 2,1W 237 lm 3000K

dimmable drivers available

( ) IGBT / TRIAC





terzani.com





#### Name

Harpe 2 light pendant

### Materials

metal



### Finishes | Code



matte nickel 0W024S E8 B5 T



matte black nickel 0W024S E8 B6 T



The new Harpe collection comes from the childhood memory of its designer, Christian Lava. Like most children, he would look up into the sky and visualize shapes in the clouds as they passed along. His active imagination would run wild with the fantastic things that would emerge.

One day, Christian looked up into the sky only to see a grey, leaden blanket of clouds. However, against this blank canvas, a break in the sky appeared and bright sunlight came streaming down in rays reminiscent of a harp. It's the memory of this divine instrument that inspired our latest pendant, Harpe.

Made of metal, Harpe is available in three d