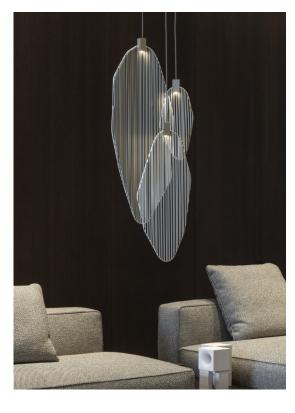

Made of metal, Harpe is available in three different shapes and sizes and can be assembled in infinite combinations. Design Christian Lava. Made in Italy.

#### Name

Harpe 2 light pendant

#### Name

Harpe 3 light pendant