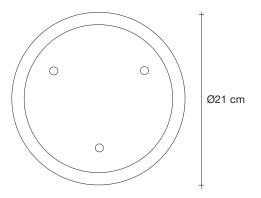

#### Name

Harpe single pendant

#### Materials

metal

## Finishes | Code

matte nickel 0W011S E8 B5 KK

matte black nickel 0W011S E8 B6 KK

The new Harpe collection comes from the childhood memory of its designer, Christian Lava. Like most children, he would look up into the sky and visualize shapes in the clouds as they passed along. His active imagination would run wild with the fantastic things that would emerge.