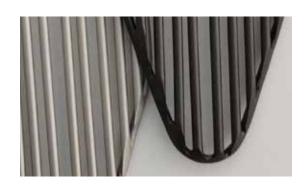

## Finishes | Code

matte nickel 0W011S E8 B5 KK

matte black nickel 0W011S E8 B6 KK

The new Harpe collection comes from the childhood memory of its designer, Christian Lava. Like most children, he would look up into the sky and visualize shapes in the clouds as they passed along. His active imagination would run wild with the fantastic things that would emerge.

Made of metal, Harpe is available in three different shapes and sizes and can be assembled in infinite combinations. Design Christian Lava. Made in Italy.