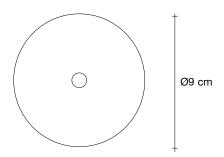

Made of metal, Harpe is available in three different shapes and sizes and can be assembled in infinite combinations. Design Christian Lava. Made in Italy.