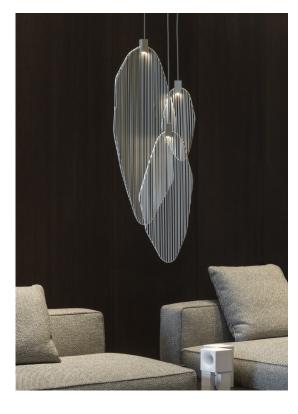

#### Name

Harpe 2 light pendant

One day, Christian looked up into the sky only to see a grey, leaden blanket of clouds. However, against this blank canvas, a break in the sky appeared and bright sunlight came streaming down in rays reminiscent of a harp. It's the memory of this divine instrument that inspired our latest pendant, Harpe.

Made of metal, Harpe is available in three different shapes and sizes and can be assembled in infinite combinations. Design Christian Lava. Made in Italy.