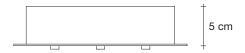

#### Name

Harpe single pendant

#### Materials

metal

## Finishes | Code

matte nickel 0W011S E8 B5 KK

matte black nickel 0W011S E8 B6 KK

The new Harpe collection comes from the childhood memory of its designer, Christian Lava. Like most children, he would look up into the sky and visualize shapes in the clouds as they passed along. His active imagination would run wild with the fantastic things that would emerge.