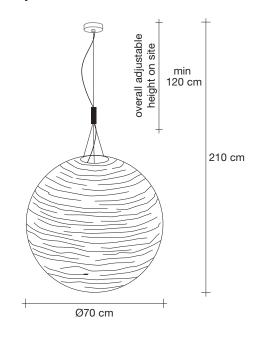

# Name Magdalena

large dome pendant light

# Materials

metal

# Finishes | Code

white 0M66S E8 C8

semipolished nickel plated 0M66S G8 C8

gold leaf 0M66S H5 C8

#### **Body**

# Light source 230-240V ~ 50/60Hz

LED 15W E27 dimmable

dimmable options

all systems

# Canopy