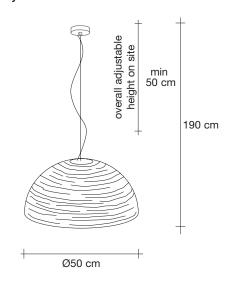

#### **Body**

# Light source 230-240V ~ 50/60Hz

LED 15W E27 dimmable

dimmable options

all systems

# Canopy