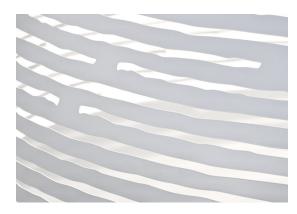

Materials metal

> $\epsilon$ EAC

# Finishes | Code



white 0M62S E8 C8



semipolished nickel plated 0M62S G8 C8



gold leaf 0M62S H5 C8

#### **Body**





# Light source 230-240V ~ 50/60Hz



LED 15W E27 dimmable

dimmable options

all systems

# Canopy







terzani.com





### Name Magdalena small dome pendant light

Materials metal

> $\epsilon$ EAC

# Finishes | Code



semipolished nickel plated 0M65S G8 C8



gold leaf 0M65S H5 C8

#### **Body**



# Light source 230-240V ~ 50/60Hz



LED 15W E27 dimmable

dimmable options

all systems

# Canopy







terzani.com





# Name Magdalena

large dome pendant light

# Materials

metal

#### $\epsilon$ EAC

# Finishes | Code



white 0M66S E8 C8



semipolished nickel plated 0M66S G8 C8



gold leaf 0M66S H5 C8

#### **Body**





# Light source 230-240V ~ 50/60Hz



LED 15W E27 dimmable

dimmable options

all systems

# Canopy