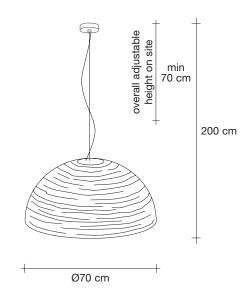

# Name Magdalena

large dome pendant light

# Materials

metal

# Finishes | Code

white 0M66S E8 C8

semipolished nickel plated 0M66S G8 C8

gold leaf 0M66S H5 C8

#### **Body**

# Light source 230-240V ~ 50/60Hz

LED 15W E27 dimmable

dimmable options

all systems

# Canopy