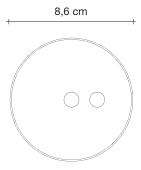

nickel plated 0M61S G8 C8



gold leaf 0M61S H5 C8

#### **Body**





# Light source 230-240V ~ 50/60Hz



LED 15W E27 dimmable

dimmable options

all systems

# Canopy







terzani.com





# Name Magdalena large pendant light

Materials metal

> $\epsilon$ EAC

# Finishes | Code



white 0M62S E8 C8



semipolished nickel plated 0M62S G8 C8



gold leaf 0M62S H5 C8

#### **Body**





# Light source 230-240V ~ 50/60Hz



LED 15W E27 dimmable

dimmable options

all systems

# Canopy







terzani.com





### Name Magdalena small dome pendant light

Materials metal

> $\epsilon$ EAC

# Finishes | Code



semipolished nickel plated 0M65S G8 C8



gold leaf 0M65S H5 C8

#### **Body**



# Light source 230-240V ~ 50/60Hz



LED 15W E27 dimmable

dimmable options

all systems

# Canopy







terzani.com





# Name Magdalena

large dome pendant light

# Materials

metal

#### $\epsilon$ EAC

# Finishes | Code



white 0M66S E8 C8



semipolished nickel plated 0M66S G8 C8



gold leaf 0M66S H5 C8

#### **Body**





# Light source 230-240V ~ 50/60Hz



LED 15W E27 dimmable

dimmable options

all systems

# Canopy