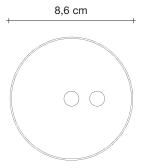

ed 0M62S G8 C8



gold leaf 0M62S H5 C8

#### **Body**





# Light source 230-240V ~ 50/60Hz



LED 15W E27 dimmable

dimmable options

all systems

# Canopy







terzani.com





### Name Magdalena small dome pendant light

Materials metal

> $\epsilon$ EAC

# Finishes | Code



semipolished nickel plated 0M65S G8 C8



gold leaf 0M65S H5 C8

#### **Body**



# Light source 230-240V ~ 50/60Hz



LED 15W E27 dimmable

dimmable options

all systems

# Canopy







terzani.com





# Name Magdalena

large dome pendant light

# Materials

metal

#### $\epsilon$ EAC

# Finishes | Code



white 0M66S E8 C8



semipolished nickel plated 0M66S G8 C8



gold leaf 0M66S H5 C8

#### **Body**





# Light source 230-240V ~ 50/60Hz



LED 15W E27 dimmable

dimmable options

all systems

# Canopy