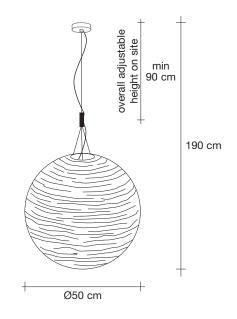

# Name Magdalena

large dome pendant light

# Materials

metal

# Finishes | Code

white 0M66S E8 C8

semipolished nickel plated 0M66S G8 C8

gold leaf 0M66S H5 C8