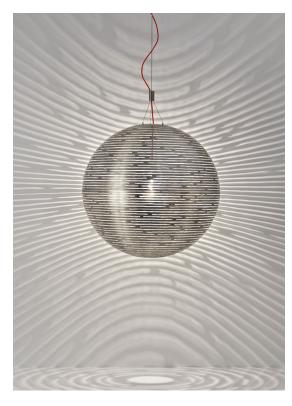

# Name Magdalena

large dome pendant light

# Materials

metal

# Finishes | Code

white 0M66S E8 C8

semipolished nickel plated 0M66S G8 C8

gold leaf 0M66S H5 C8