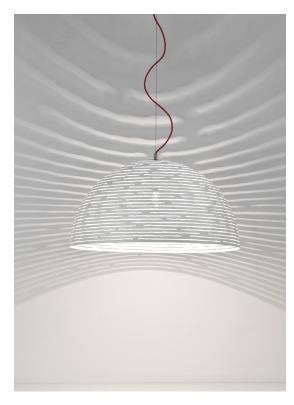

terzani.com





# Name Magdalena small pendant light

Materials metal

> $\epsilon$ EAC

# Finishes | Code

white 0M61S E8 C8



semipolished nickel plated 0M61S G8 C8



gold leaf 0M61S H5 C8

#### **Body**





# Light source 230-240V ~ 50/60Hz



LED 15W E27 dimmable

dimmable options

all systems

# Canopy







terzani.com





# Name Magdalena large pendant light

Materials metal

> $\epsilon$ EAC

# Finishes | Code



white 0M62S E8 C8



semipolished nickel plated 0M62S G8 C8



gold leaf 0M62S H5 C8

#### **Body**





# Light source 230-240V ~ 50/60Hz



LED 15W E27 dimmable

dimmable options

all systems

# Canopy







terzani.com





### Name Magdalena small dome pendant light

Materials metal

> $\epsilon$ EAC

# Finishes | Code



semipolished nickel plated 0M65S G8 C8



gold leaf 0M65S H5 C8

#### **Body**



# Light source 230-240V ~ 50/60Hz



LED 15W E27 dimmable

dimmable options

all systems

# Canopy







terzani.com





# Name Magdalena

large dome pendant light

# Materials

metal

#### $\epsilon$ EAC

# Finishes | Code



white 0M66S E8 C8



semipolished nickel plated 0M66S G8 C8



gold leaf 0M66S H5 C8

#### **Body**





# Light source 230-240V ~ 50/60Hz



LED 15W E27 dimmable

dimmable options

all systems

# Canopy