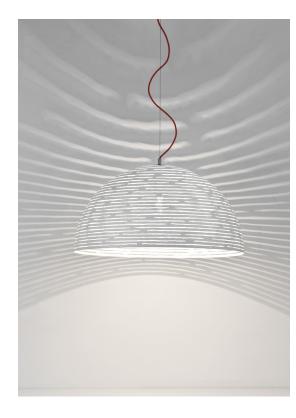

# Name Magdalena

large dome pendant light

# Materials

metal

# Finishes | Code

white 0M66S E8 C8

semipolished nickel plated 0M66S G8 C8

gold leaf 0M66S H5 C8

#### **Body**

# Light source 230-240V ~ 50/60Hz

LED 15W E27 dimmable

dimmable options

all systems