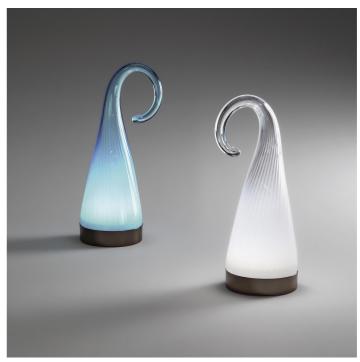

## 4039/L Ligea

LORENZO GECCHELIN

Incanto

Compact cordless table lamp with eight hours of battery life. Striped blown glass diffuser with white or aquamarine shaded finish. Metal structure with iron grey finish. Touch sensor for dimming.

| CODE         | Structure METAL | Diffuser GLASS |
|--------------|-----------------|----------------|
| 04039LP0 001 | CDF Iron grey   | SHADED WHITE   |
| 04039LP0 002 | CDF Iron grey   | () AQUA MARINA |