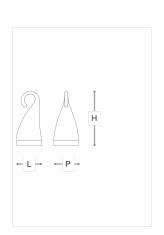

## **WORLDWIDE**

| Dimensions  | Light Source                      | Kg | Dimming | Dimming on request |
|-------------|-----------------------------------|----|---------|--------------------|
| Ø 12 - H 30 | 2,2w - 250 lumen - CRI>80 - 3000K | 2  | TOUCH   | <b>D</b>           |

## **NORTH AMERICA**

| Dimensions | Light Source                      | Lb | Dimming | Dimming on request |
|------------|-----------------------------------|----|---------|--------------------|
| Ø 5 - H 12 | 2.2w - 250 lumen - CRI>80 - 3000K | 1  | -       | <u>M</u>           |

## Note

Technical drawing, dimensions and light sources refer to the main photo variant. Dimming on request could lead to an increase in the size of the canopy. For available color variants, consult the technical data sheet.