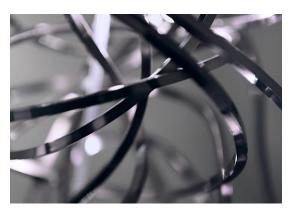

design Simone Micheli terzani.com

Name Doodle chandelier

Materials brass

> EAE  $\epsilon$ CB

### Light source 230-240V ~ 50/60Hz

LFD 5 x 2W G4 12V

dimmable options

**IGBT** DALI 1-10V **PWM** 

Canopy | white on request with no upcharge

We no longer march in a straight line. Our lives are dynamic, intertwining collections of relationships, experiences and journeys. Reflecting the fluidity of our generation, designer Simone Micheli has created a new, contemporary light for Terzani, Doodle. Like us, each Doodle is unique, each pendant is handcrafted by artisans to resemble a randomised path. And, to give us control over the journey we want to take, each led bulb can be placed anywhere on the light, not only reflecting the choices we make in life, but giving Doodle a special flexibility. Available in nickel, black amethyst, gold and copper plated finishes. Design Simone Micheli. Made in Italy.