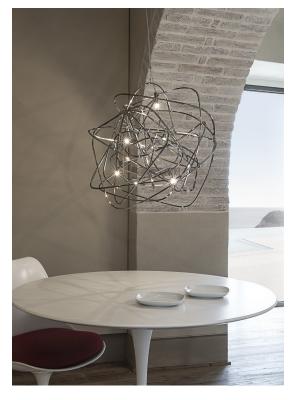

design Simone Micheli terzani.com

Name Doodle pendant light

Materials brass

> EAC  $\epsilon$ CB

### Canopy for DALI

We no longer march in a straight line. Our lives are dynamic, intertwining collections of relationships, experiences and journeys. Reflecting the fluidity of our generation, designer Simone Micheli has created a new, contemporary light for Terzani, Doodle. Like us, each Doodle is unique, each pendant is handcrafted by artisans to resemble a randomised path. And, to give us control over the journey we want to take, each led bulb can be placed anywhere on the light, not only reflecting the choices we make in life, but giving Doodle a special flexibility. Available in nickel, black amethyst, gold and copper plated finishes. Design Simone Micheli. Made in İtaly.