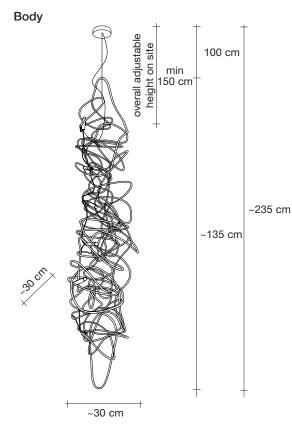

#### **Body**

O IGBT DALI 1-10V PWM Canopy

**Body** 

~135 cm

Canopy for DALI

We no longer march in a straight line. Our lives are dynamic, intertwining collections of relationships, experiences and journeys. Reflecting the fluidity of our generation, designer Simone Micheli has created a new, contemporary light for Terzani, Doodle. Like us, each Doodle is unique, each pendant is handcrafted by artisans to resemble a randomised path. And, to give us control over the journey we want to take, each led bulb can be placed anywhere on the light, not only reflecting the choices we make in life, but giving Doodle a special flexibility. Available in nickel, black amethyst, gold and copper plated finishes. Design Simone Micheli. Made in Italy.