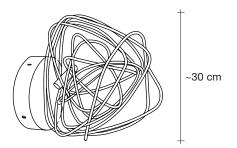

design Simone Micheli terzani.com

Name Doodle wall sconce

Materials brass

**Body** 

EAC  $\epsilon$ CB

#### Finishes | Code

nickel plated 0J82A E7 C8

black amethyst 0J82A M4 C8

gold plated 0J82A L6 C8

copper (may age naturally) 0J82A L5 C8

### Light source 230-240V ~ 50/60Hz

2W G4 12V

dimmable options

not dimmable

10-100kΩ 0/1-10V **PUSH** DALI

### Canopy for DALI

We no longer march in a straight line. Our lives are dynamic, intertwining collections of relationships, experiences and journeys. Reflecting the fluidity of our generation, designer Simone Micheli has created a new, contemporary light for Terzani, Doodle. Like us, each Doodle is unique, each pendant is handcrafted by artisans to resemble a randomised path. And, to give us control over the journey we want to take, each led bulb can be placed anywhere on the light, not only reflecting the choices we make in life, but giving Doodle a special flexibility. Available in nickel, black amethyst, gold and copper plated finishes. Design Simone Micheli. Made in İtaly.