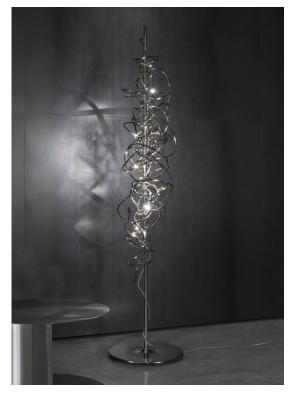

design Simone Micheli terzani.com

Name Doodle floor lamp

Materials brass

> EAC  $\epsilon$

### Finishes | Code

nickel plated 0J86P E7 C8

black amethyst 0J86P M4 C8

gold plated 0J86P L6 C8

copper (may age naturally) 0J86P L5 C8

Ø36cm

Light source 230-240V ~ 50/60Hz

LED 6 x 1.2W G4 12V

not dimmable

We no longer march in a straight line. Our lives are dynamic, intertwining collections of relationships, experiences and journeys. Reflecting the fluidity of our generation, designer Simone Micheli has created a new, contemporary light for Terzani, Doodle. Like us, each Doodle is unique, each pendant is handcrafted by artisans to resemble a randomised path. And, to give us control over the journey we want to take, each led bulb can be placed anywhere on the light, not only reflecting the choices we make in life, but giving Doodle a special flexibility. Available in nickel, black amethyst, gold and copper plated finishes. Design Simone Micheli. Made in İtaly.