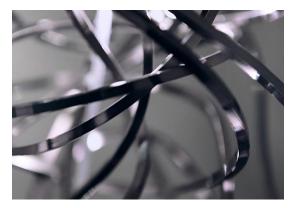

design Simone Micheli terzani.com

Name Doodle table lamp

Materials brass

**Body** 

EAC  $\epsilon$ 

### Finishes | Code

nickel plated 0J84B E7 C8

black amethyst 0J84B M4 C8

gold plated 0J84B L6 C8

copper (may age naturally) 0J84B L5 C8

Light source 230-240V ~ 50/60Hz

2W G4 12V

not dimmable

We no longer march in a straight line. Our lives are dynamic, intertwining collections of relationships, experiences and journeys. Reflecting the fluidity of our generation, designer Simone Micheli has created a new, contemporary light for Terzani, Doodle. Like us, each Doodle is unique, each pendant is handcrafted by artisans to resemble a randomised path. And, to give us control over the journey we want to take, each led bulb can be placed anywhere on the light, not only reflecting the choices we make in life, but giving Doodle a special flexibility. Available in nickel, black amethyst, gold and copper plated finishes. Design Simone Micheli. Made in Italy.