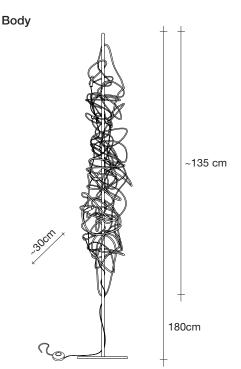

design Simone Micheli terzani.com

overall adjustable

height on site

min 50 cm

200 cm

~30 cm

Name Doodle linear chandelier Materials brass

C€ [H[ CB

O IGBT DALI 1-10V PWM Canopy

**Body** 

~135 cm

Canopy for DALI

We no longer march in a straight line. Our lives are dynamic, intertwining collections of relationships, experiences and journeys. Reflecting the fluidity of our generation, designer Simone Micheli has created a new, contemporary light for Terzani, Doodle. Like us, each Doodle is unique, each pendant is handcrafted by artisans to resemble a randomised path. And, to give us control over the journey we want to take, each led bulb can be placed anywhere on the light, not only reflecting the choices we make in life, but giving Doodle a special flexibility. Available in nickel, black amethyst, gold and copper plated finishes. Design Simone Micheli. Made in Italy.