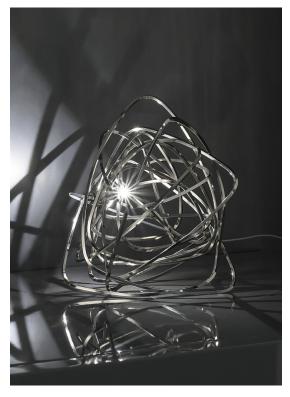

design Simone Micheli terzani.com

Name Doodle table lamp

Materials brass

**Body** 

EAC  $\epsilon$ 

### Finishes | Code

nickel plated 0J84B E7 C8

black amethyst 0J84B M4 C8

gold plated 0J84B L6 C8

copper (may age naturally) 0J84B L5 C8

Light source 230-240V ~ 50/60Hz

2W G4 12V

not dimmable

We no longer march in a straight line. Our lives are dynamic, intertwining collections of relationships, experiences and journeys. Reflecting the fluidity of our generation, designer Simone Micheli has created a new, contemporary light for Terzani, Doodle. Like us, each Doodle is unique, each pendant is handcrafted by artisans to resemble a randomised path. And, to give us control over the journey we want to take, each led bulb can be placed anywhere on the light, not only reflecting the choices we make in life, but giving Doodle a special flexibility. Available in nickel, black amethyst, gold and copper plated finishes. Design Simone Micheli. Made in Italy.