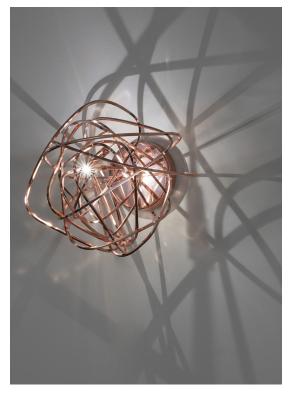

design Simone Micheli terzani.com

Name Doodle wall sconce

Materials brass

**Body** 

EAC  $\epsilon$ CB

#### Finishes | Code

nickel plated 0J82A E7 C8

black amethyst 0J82A M4 C8

gold plated 0J82A L6 C8

copper (may age naturally) 0J82A L5 C8

### Light source 230-240V ~ 50/60Hz

2W G4 12V

dimmable options

not dimmable

10-100kΩ 0/1-10V **PUSH** DALI

### Canopy for DALI

We no longer march in a straight line. Our lives are dynamic, intertwining collections of relationships, experiences and journeys. Reflecting the fluidity of our generation, designer Simone Micheli has created a new, contemporary light for Terzani, Doodle. Like us, each Doodle is unique, each pendant is handcrafted by artisans to resemble a randomised path. And, to give us control over the journey we want to take, each led bulb can be placed anywhere on the light, not only reflecting the choices we make in life, but giving Doodle a special flexibility. Available in nickel, black amethyst, gold and copper plated finishes. Design Simone Micheli. Made in İtaly.