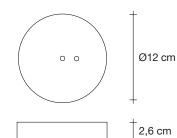

design Simone Micheli terzani.com

Name Doodle wall sconce

Materials brass

**Body** 

EAC  $\epsilon$ CB

#### Finishes | Code

nickel plated 0J82A E7 C8

black amethyst 0J82A M4 C8

gold plated 0J82A L6 C8

copper (may age naturally) 0J82A L5 C8

### Light source 230-240V ~ 50/60Hz

2W G4 12V

dimmable options

not dimmable

10-100kΩ 0/1-10V **PUSH** DALI

### Canopy