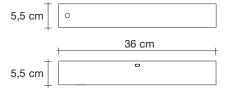

### Finishes | Code

nickel plated 0J86P E7 C8

black amethyst 0J86P M4 C8

gold plated 0J86P L6 C8

copper (may age naturally) 0J86P L5 C8

Ø36cm

Light source 230-240V ~ 50/60Hz

LED 6 x 1.2W G4 12V