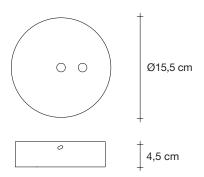

design Simone Micheli terzani.com

Name Doodle wall sconce

Materials brass

**Body** 

EAC  $\epsilon$ CB

#### Finishes | Code

nickel plated 0J82A E7 C8

black amethyst 0J82A M4 C8

gold plated 0J82A L6 C8

copper (may age naturally) 0J82A L5 C8

### Light source 230-240V ~ 50/60Hz

2W G4 12V

dimmable options

not dimmable

10-100kΩ 0/1-10V **PUSH** DALI