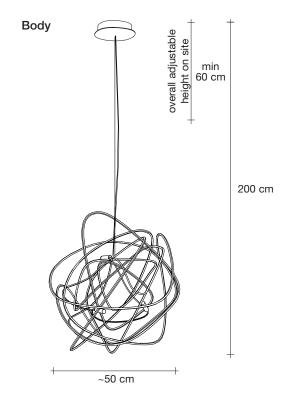

#### **Body**

#### Canopy

### Canopy for DALI

We no longer march in a straight line. Our lives are dynamic, intertwining collections of relationships, experiences and journeys. Reflecting the fluidity of our generation, designer Simone Micheli has created a new, contemporary light for Terzani, Doodle. Like us, each Doodle is unique, each pendant is handcrafted by artisans to resemble a randomised path. And, to give us control over the journey we want to take, each led bulb can be placed anywhere on the light, not only reflecting the choices we make in life, but giving Doodle a special flexibility. Available in nickel, black amethyst, gold and copper plated finishes. Design Simone Micheli. Made in İtaly.