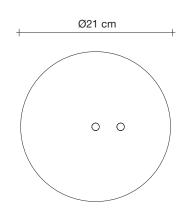

### Canopy

### Canopy for DALI

We no longer march in a straight line. Our lives are dynamic, intertwining collections of relationships, experiences and journeys. Reflecting the fluidity of our generation, designer Simone Micheli has created a new, contemporary light for Terzani, Doodle. Like us, each Doodle is unique, each pendant is handcrafted by artisans to resemble a randomised path. And, to give us control over the journey we want to take, each led bulb can be placed anywhere on the light, not only reflecting the choices we make in life, but giving Doodle a special flexibility. Available in nickel, black amethyst, gold and copper plated finishes. Design Simone Micheli. Made in İtaly.