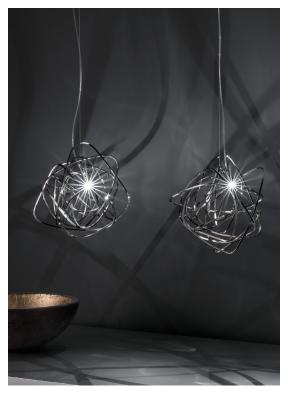

### Canopy for DALI

We no longer march in a straight line. Our lives are dynamic, intertwining collections of relationships, experiences and journeys. Reflecting the fluidity of our generation, designer Simone Micheli has created a new, contemporary light for Terzani, Doodle. Like us, each Doodle is unique, each pendant is handcrafted by artisans to resemble a randomised path. And, to give us control over the journey we want to take, each led bulb can be placed anywhere on the light, not only reflecting the choices we make in life, but giving Doodle a special flexibility. Available in nickel, black amethyst, gold and copper plated finishes. Design Simone Micheli. Made in İtaly.