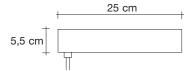

design Simone Micheli terzani.com

Name Doodle table lamp

Materials brass

**Body** 

EAC  $\epsilon$ 

### Finishes | Code

nickel plated 0J84B E7 C8

black amethyst 0J84B M4 C8

gold plated 0J84B L6 C8

copper (may age naturally) 0J84B L5 C8

Light source 230-240V ~ 50/60Hz

2W G4 12V

not dimmable