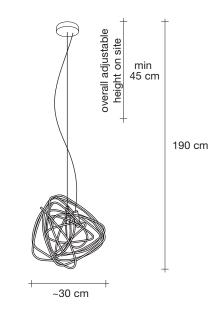

### Canopy

### Canopy for DALI

We no longer march in a straight line. Our lives are dynamic, intertwining collections of relationships, experiences and journeys. Reflecting the fluidity of our generation, designer Simone Micheli has created a new, contemporary light for Terzani, Doodle. Like us, each Doodle is unique, each pendant is handcrafted by artisans to resemble a randomised path. And, to give us control over the journey we want to take, each led bulb can be placed anywhere on the light, not only reflecting the choices we make in life, but giving Doodle a special flexibility. Available in nickel, black amethyst, gold and copper plated finishes. Design Simone Micheli. Made in İtaly.

#### Canopy