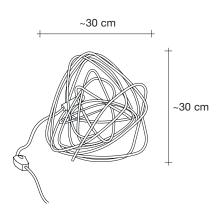

design Simone Micheli terzani.com

overall adjustable

height on site

min 50 cm

200 cm

~30 cm

Name Doodle linear chandelier Materials brass

C€ [H[ CB

O IGBT DALI 1-10V PWM Canopy

**Body** 

~135 cm

Canopy for DALI

We no longer march in a straight line. Our lives are dynamic, intertwining collections of relationships, experiences and journeys. Reflecting the fluidity of our generation, designer Simone Micheli has created a new, contemporary light for Terzani, Doodle. Like us, each Doodle is unique, each pendant is handcrafted by artisans to resemble a randomised path. And, to give us control over the journey we want to take, each led bulb can be placed anywhere on the light, not only reflecting the choices we make in life, but giving Doodle a special flexibility. Available in nickel, black amethyst, gold and copper plated finishes. Design Simone Micheli. Made in Italy.