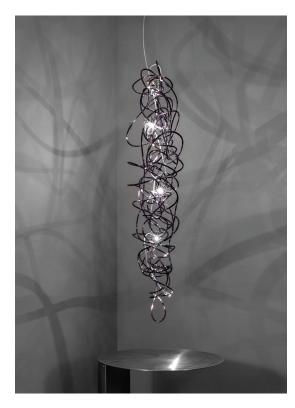

#### Name Doodle vertical chandelier

Materials brass

> EAC  $\epsilon$ CB

We no longer march in a straight line. Our lives are dynamic, intertwining collections of relationships, experiences and journeys. Reflecting the fluidity of our generation, designer Simone Micheli has created a new, contemporary light for Terzani, Doodle. Like us, each Doodle is unique, each pendant is handcrafted by artisans to resemble a randomised path. And, to give us control over the journey we want to take, each led bulb can be placed anywhere on the light, not only reflecting the choices we make in life, but giving Doodle a special flexibility. Available in nickel, black amethyst, gold and copper plated finishes. Design Simone Micheli. Made in İtaly.