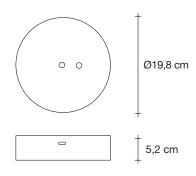

design Simone Micheli terzani.com

Name Doodle table lamp

Materials brass

**Body** 

EAC  $\epsilon$ 

### Finishes | Code

nickel plated 0J84B E7 C8

black amethyst 0J84B M4 C8

gold plated 0J84B L6 C8

copper (may age naturally) 0J84B L5 C8

Light source 230-240V ~ 50/60Hz

2W G4 12V

not dimmable