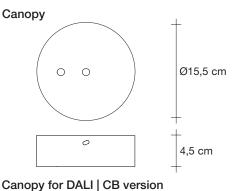

### Canopy

### Canopy for DALI

We no longer march in a straight line. Our lives are dynamic, intertwining collections of relationships, experiences and journeys. Reflecting the fluidity of our generation, designer Simone Micheli has created a new, contemporary light for Terzani, Doodle. Like us, each Doodle is unique, each pendant is handcrafted by artisans to resemble a randomised path. And, to give us control over the journey we want to take, each led bulb can be placed anywhere on the light, not only reflecting the choices we make in life, but giving Doodle a special flexibility. Available in nickel, black amethyst, gold and copper plated finishes. Design Simone Micheli. Made in İtaly.