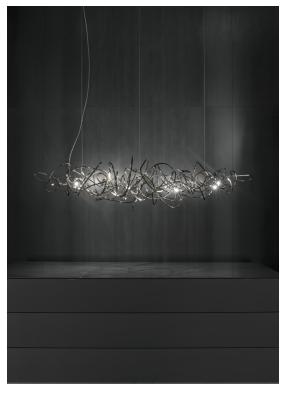

design Simone Micheli terzani.com

overall adjustable

height on site

min 50 cm

200 cm

~30 cm

Name Doodle linear chandelier Materials brass

C€ [H[ CB

O IGBT DALI 1-10V PWM Canopy

**Body** 

~135 cm

Canopy for DALI

We no longer march in a straight line. Our lives are dynamic, intertwining collections of relationships, experiences and journeys. Reflecting the fluidity of our generation, designer Simone Micheli has created a new, contemporary light for Terzani, Doodle. Like us, each Doodle is unique, each pendant is handcrafted by artisans to resemble a randomised path. And, to give us control over the journey we want to take, each led bulb can be placed anywhere on the light, not only reflecting the choices we make in life, but giving Doodle a special flexibility. Available in nickel, black amethyst, gold and copper plated finishes. Design Simone Micheli. Made in Italy.