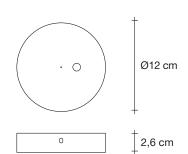

is unique, each pendant is handcrafted by artisans to resemble a randomised path. And, to give us control over the journey we want to take, each led bulb can be placed anywhere on the light, not only reflecting the choices we make in life, but giving Doodle a special flexibility. Available in nickel, black amethyst, gold and copper plated finishes. Design Simone Micheli. Made in İtaly.







design Simone Micheli terzani.com





Name Doodle pendant light

Materials brass

> EAC  $\epsilon$ CB

#### Finishes | Code



nickel plated 0J80S E7 C8



black amethyst 0J80S M4 C8



gold plated 0J80S L6 C8



copper (may age naturally) 0J80S L5 C8

#### **Body**





#### Light source 230-240V ~ 50/60Hz



2W G4 12V

dimmable options



not dimmable

10-100kΩ 0/1-10V **PUSH** DALI

#### Canopy



### Canopy for DALI



We no longer march in a straight line. Our lives are dynamic, intertwining collections of relationships, experiences and journeys. Reflecting the fluidity of our generation, designer Simone Micheli has created a new, contemporary light for Terzani, Doodle. Like us, each Doodle is unique, each pendant is handcrafted by artisans to resemble a randomised path. And, to give us control over the journey we want to take, each led bulb can be placed anywhere on the light, not only reflecting the choices we make in life, but giving Doodle a special flexibility. Available in nickel, black amethyst, gold and copper plated finishes. Design Simone Micheli. Made in İtaly.







design Simone Micheli terzani.com





Name Doodle chandelier

Materials brass

> EAE  $\epsilon$ CB